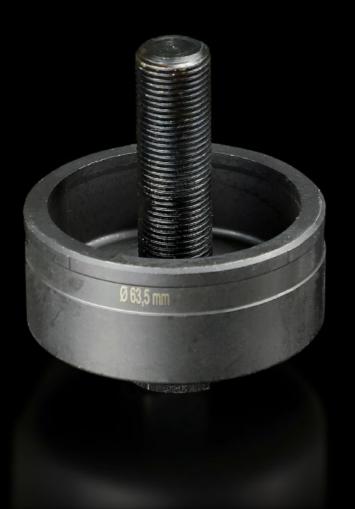

## AS 4055.263 - Hole punch, round for sheet steel

For punching round cut-outs

#### **Features**

| Model No.                                          | AS 4055.263                                                                                                                                  |
|----------------------------------------------------|----------------------------------------------------------------------------------------------------------------------------------------------|
| Design                                             | With 3 cutting points                                                                                                                        |
| Product description                                | For punching round cut-outs. The hole punch is operated with a wrench or hydraulic punch.                                                    |
| Supply includes                                    | Female dies<br>Male dies<br>Tension screw without ball bearing                                                                               |
| Machinable material                                | Sheet steel                                                                                                                                  |
| Maximum machinable material thickness, sheet steel | 3 mm                                                                                                                                         |
| Ø punch                                            | 63.5 mm                                                                                                                                      |
| For threads                                        | M63                                                                                                                                          |
| Note                                               | When operating with wrenches, tension screws with ball bearings should be used. Other sizes, see splitter hole punch, round, stainless steel |
| Suitable for hydraulic bolt order number           | 4055.663                                                                                                                                     |
| Tension screw (Ø x L)                              | 19 x 75 mm                                                                                                                                   |
| Hydraulic tension screw Ø                          | 19 mm                                                                                                                                        |
| Packs of                                           | 1 pc(s).                                                                                                                                     |
| Net weight                                         | 1.175                                                                                                                                        |
| Gross weight                                       | 1.249                                                                                                                                        |
| Customs tariff number                              | 82073010                                                                                                                                     |
| EAN                                                | 4028177808386                                                                                                                                |
| ETIM 9                                             | EC000156                                                                                                                                     |