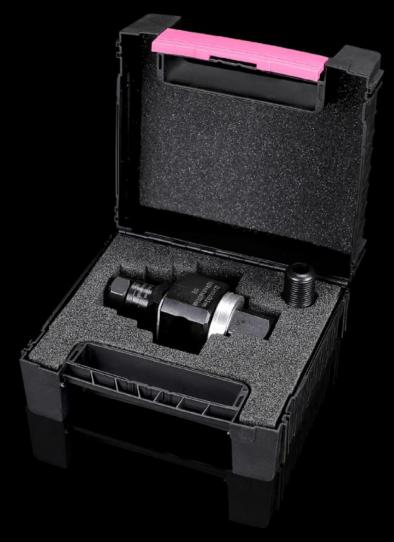

## AS 4055.322 - Hole punch, square for sheet steel

For punching square cut-outs

#### **Features**

| Model No.                                          | AS 4055.322                                                                                                     |
|----------------------------------------------------|-----------------------------------------------------------------------------------------------------------------|
| Product description                                | For punching square cut-outs. The hole punch is operated with a hydraulic punch.                                |
| Benefits                                           | With side ejector for the waste<br>No jamming of the die                                                        |
| Supply includes                                    | Female dies Male dies Tension bolts Lock nut Plastic case Pressure nut with ball bearing Adaptor for hydraulics |
| Machinable material                                | Sheet steel                                                                                                     |
| Maximum machinable material thickness, sheet steel | 2 mm                                                                                                            |
| Hydraulic operation                                | Yes                                                                                                             |
| Manual operation                                   | Yes                                                                                                             |
| □ punch     □                                      | 22.2 x 22.2 mm                                                                                                  |
| Dimensions                                         | Width: 22.2 mm                                                                                                  |
| Packs of                                           | 1 pc(s).                                                                                                        |
| Net weight                                         | 0.7                                                                                                             |
| Gross weight                                       | 0.738                                                                                                           |
| Customs tariff number                              | 82073010                                                                                                        |
| EAN                                                | 4028177808393                                                                                                   |
| ETIM 9                                             | EC000156                                                                                                        |
| ETIM 8                                             | EC000156                                                                                                        |
|                                                    |                                                                                                                 |