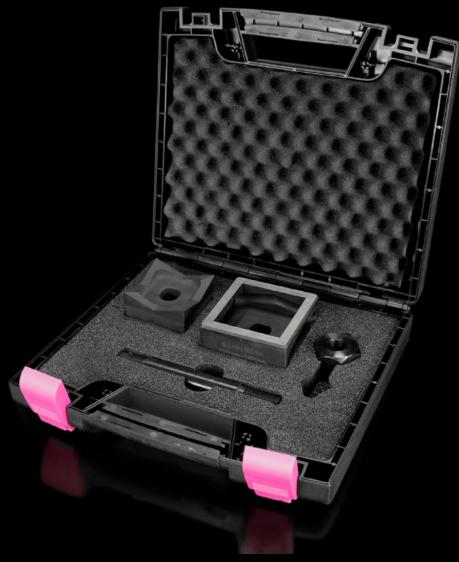

## AS 4055.368 - Hole punch, square for sheet steel

For punching square cut-outs

## **Features**

| Model No.                                          | AS 4055.368                                                                      |
|----------------------------------------------------|----------------------------------------------------------------------------------|
| Product description                                | For punching square cut-outs. The hole punch is operated with a hydraulic punch. |
| Benefits                                           | With side ejector for the waste                                                  |
|                                                    | No jamming of the die                                                            |
| Supply includes                                    | Female dies                                                                      |
|                                                    | Male dies                                                                        |
|                                                    | Tension bolts                                                                    |
|                                                    | Lock nut                                                                         |
|                                                    | Plastic case                                                                     |
| Machinable material                                | Sheet steel                                                                      |
| Maximum machinable material thickness, sheet steel | 3 mm                                                                             |
| Hydraulic operation                                | Yes                                                                              |
| ☐ punch                                            | 68 x 68 mm                                                                       |
| Dimensions                                         | Width: 68 mm                                                                     |
| Packs of                                           | 1 pc(s).                                                                         |
| Net weight                                         | 4.3                                                                              |
| Gross weight                                       | 4.359                                                                            |
| Customs tariff number                              | 82073010                                                                         |
| EAN                                                | 4028177808430                                                                    |
| ETIM 9                                             | EC000156                                                                         |
| ETIM 8                                             | EC000156                                                                         |
| ECLASS 8.0                                         | 21049047                                                                         |