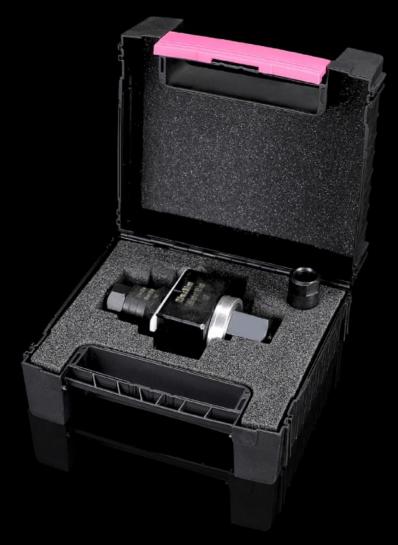

## AS 4055.400 - Hole punch, rectangular for sheet steel

For punching rectangular cut-outs

## **Features**

| Model No.                                          | AS 4055.400                                                                                                     |
|----------------------------------------------------|-----------------------------------------------------------------------------------------------------------------|
| Product description                                | For punching rectangular cut-outs. The hole punch is operated with a wrench or hydraulic punch.                 |
| Benefits                                           | With side ejector for the waste<br>No jamming of the die                                                        |
| Supply includes                                    | Female dies Male dies Tension bolts Lock nut Plastic case Pressure nut with ball bearing Adaptor for hydraulics |
| Machinable material                                | Sheet steel                                                                                                     |
| Maximum machinable material thickness, sheet steel | 2 mm                                                                                                            |
| Hydraulic operation                                | Yes                                                                                                             |
| Manual operation                                   | Yes                                                                                                             |
| □ punch                                            | 22 x 30 mm                                                                                                      |
| Packs of                                           | 1 pc(s).                                                                                                        |
| Net weight                                         | 0.807                                                                                                           |
| Gross weight                                       | 0.837                                                                                                           |
| Customs tariff number                              | 82073010                                                                                                        |
| EAN                                                | 4028177808454                                                                                                   |
| ETIM 9                                             | EC000156                                                                                                        |
| ETIM 8                                             | EC000156                                                                                                        |
| ECLASS 8.0                                         | 21049047                                                                                                        |
|                                                    |                                                                                                                 |