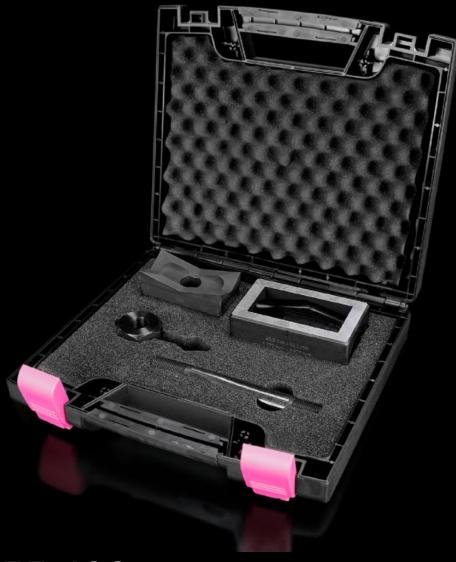

## AS 4055.402 - Hole punch, rectangular for sheet steel

For punching rectangular cut-outs

## **Features**

| Model No.                                          | AS 4055.402                                                                                     |
|----------------------------------------------------|-------------------------------------------------------------------------------------------------|
| Product description                                | For punching rectangular cut-outs. The hole punch is operated with a wrench or hydraulic punch. |
| Benefits                                           | With side ejector for the waste<br>No jamming of the die                                        |
| Supply includes                                    | Female dies Male dies Tension bolts Lock nut Plastic case                                       |
| Machinable material                                | Sheet steel                                                                                     |
| Maximum machinable material thickness, sheet steel | 2 mm                                                                                            |
| Hydraulic operation                                | Yes                                                                                             |
| ☐ punch                                            | 45 x 92 mm                                                                                      |
| Packs of                                           | 1 pc(s).                                                                                        |
| Net weight                                         | 4.3                                                                                             |
| Gross weight                                       | 4.346                                                                                           |
| Customs tariff number                              | 82073010                                                                                        |
| EAN                                                | 4028177808478                                                                                   |
| ETIM 9                                             | EC000156                                                                                        |
| ETIM 8                                             | EC000156                                                                                        |
| ECLASS 8.0                                         | 21049047                                                                                        |
|                                                    |                                                                                                 |