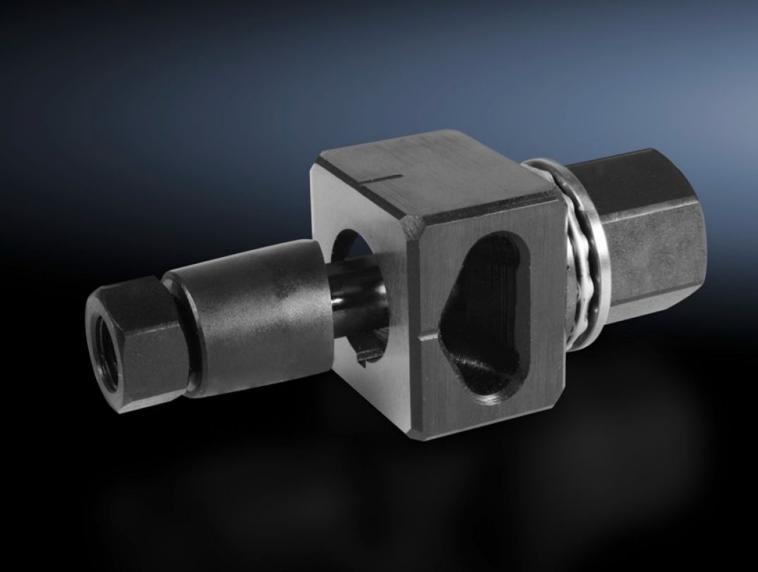

## AS 4055.440 - Hole punch, special contour for sheet steel

For punching cut-outs with a special contour

## **Features**

| Model No.                                          | AS 4055.440                                                                                                     |
|----------------------------------------------------|-----------------------------------------------------------------------------------------------------------------|
| Design                                             | With 3 mm lug                                                                                                   |
| Product description                                | For punching cut-outs with a special contour. The hole punch is operated with a wrench or hydraulic punch.      |
| Benefits                                           | With side ejector for the waste<br>No jamming of the die                                                        |
| Supply includes                                    | Female dies Male dies Tension bolts Lock nut Pressure nut with ball bearing Adaptor for hydraulics Plastic case |
| Machinable material                                | Sheet steel                                                                                                     |
| Maximum machinable material thickness, sheet steel | 2 mm                                                                                                            |
| Ø punch                                            | 22.5 mm                                                                                                         |
| Packs of                                           | 1 pc(s).                                                                                                        |
| Net weight                                         | 0.727                                                                                                           |
| Gross weight                                       | 0.757                                                                                                           |
| Customs tariff number                              | 82073010                                                                                                        |
| EAN                                                | 4028177808492                                                                                                   |
| ETIM 9                                             | EC000156                                                                                                        |
| ETIM 8                                             | EC000156                                                                                                        |
| ECLASS 8.0                                         | 21049047                                                                                                        |
|                                                    |                                                                                                                 |