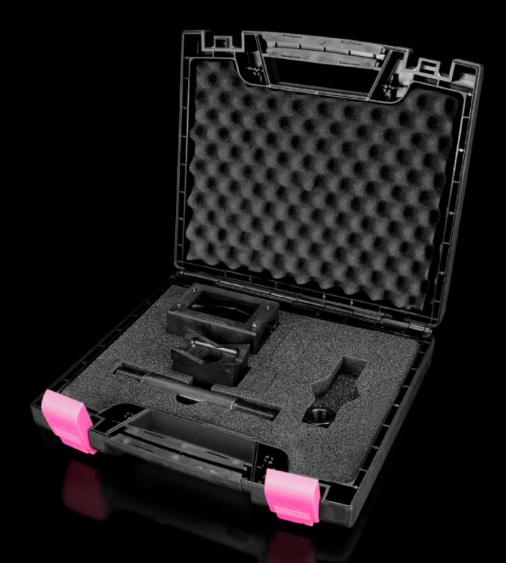

## AS 4055.461 - Hole punch, heavy connectors for sheet steel

For punching rectangular cut-outs for connectors

## Features

| Model No.                                          | AS 4055.461                                                                                                            |
|----------------------------------------------------|------------------------------------------------------------------------------------------------------------------------|
| Product description                                | For punching rectangular cut-outs for connectors. The hole punch is operated with a hydraulic punch.                   |
| Benefits                                           | With side ejector for the waste                                                                                        |
|                                                    | No jamming of the die                                                                                                  |
|                                                    | When the die and stamp are compressed, the mounting holes for<br>connectors are marked on the metal sheet between them |
|                                                    |                                                                                                                        |
| Supply includes                                    | Female dies                                                                                                            |
|                                                    | Male dies                                                                                                              |
|                                                    | Tension bolts                                                                                                          |
|                                                    | Lock nut                                                                                                               |
| Machinable material                                | Sheet steel                                                                                                            |
| Maximum machinable material thickness, sheet steel | 2 mm                                                                                                                   |
| 🛛 punch                                            | 36 x 65 mm                                                                                                             |
| Packs of                                           | 1 pc(s).                                                                                                               |
| Net weight                                         | 2.323                                                                                                                  |
| Gross weight                                       | 3.171                                                                                                                  |
| Customs tariff number                              | 82073010                                                                                                               |
| EAN                                                | 4028177808522                                                                                                          |
| ETIM 9                                             | EC000156                                                                                                               |
| ETIM 8                                             | EC000156                                                                                                               |
| ECLASS 8.0                                         | 21049047                                                                                                               |
|                                                    |                                                                                                                        |