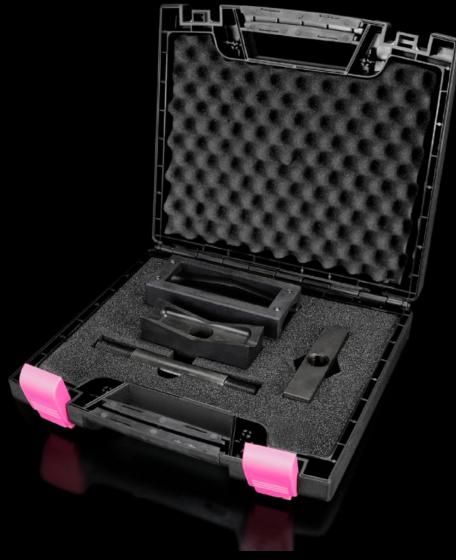

## AS 4055.465 - Hole punch, heavy connectors for sheet steel

For punching rectangular cut-outs for connectors

## **Features**

| Model No.                                          | AS 4055.465                                                                                                         |
|----------------------------------------------------|---------------------------------------------------------------------------------------------------------------------|
| Product description                                | For punching rectangular cut-outs for connectors. The hole punch is operated with a hydraulic punch.                |
| Benefits                                           | With side ejector for the waste No jamming of the die                                                               |
|                                                    | When the die and stamp are compressed, the mounting holes for connectors are marked on the metal sheet between them |
| Supply includes                                    | Female dies                                                                                                         |
|                                                    | Male dies                                                                                                           |
|                                                    | Tension bolts                                                                                                       |
|                                                    | Lock nut                                                                                                            |
| Machinable material                                | Sheet steel                                                                                                         |
| Maximum machinable material thickness, sheet steel | 2 mm                                                                                                                |
| □ punch                                            | 36 x 112 mm                                                                                                         |
| Packs of                                           | 1 pc(s).                                                                                                            |
| Net weight                                         | 3.84                                                                                                                |
| Gross weight                                       | 4.7                                                                                                                 |
| Customs tariff number                              | 82073010                                                                                                            |
| EAN                                                | 4028177808546                                                                                                       |
| ETIM 9                                             | EC000156                                                                                                            |
| ETIM 8                                             | EC000156                                                                                                            |
| ECLASS 8.0                                         | 21049047                                                                                                            |
|                                                    |                                                                                                                     |