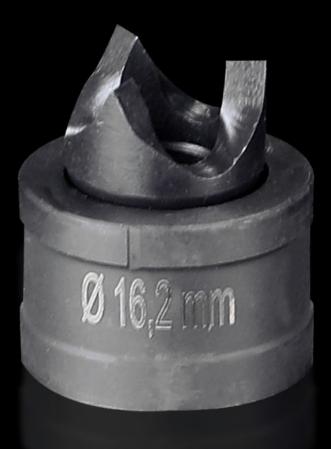

## AS 4055.516 - Splitter hole punch, round for sheet steel, with triple splitting

For punching round cut-outs

## Features

| Model No.                                          | AS 4055.516                                                                                                                                        |  |
|----------------------------------------------------|----------------------------------------------------------------------------------------------------------------------------------------------------|--|
| Design                                             | With triple splitting                                                                                                                              |  |
| Product description                                |                                                                                                                                                    |  |
| Supply includes                                    | Female dies<br>Male dies                                                                                                                           |  |
| Machinable material                                | Sheet steel                                                                                                                                        |  |
| Maximum machinable material thickness, sheet steel | 2 mm                                                                                                                                               |  |
| Øpunch                                             | 16.2 mm                                                                                                                                            |  |
| For threads                                        | M16                                                                                                                                                |  |
| Note                                               | When operating with wrenches, tension screws with ball bearings<br>should be used.<br>Other sizes, see splitter hole punch, round, stainless steel |  |
| Suitable for hydraulic bolt order<br>number        | 4055.661                                                                                                                                           |  |
| Tension screw (Ø x L)                              | 9.5 x 50 mm                                                                                                                                        |  |
| Hydraulic tension screw Ø                          | 9.5 mm<br>19 mm                                                                                                                                    |  |
| Packs of                                           | 1 pc(s).                                                                                                                                           |  |
| Net weight                                         | 0.047                                                                                                                                              |  |
| Gross weight                                       | 0.062                                                                                                                                              |  |
| Customs tariff number                              | 82073010                                                                                                                                           |  |
| EAN                                                | 4028177808645                                                                                                                                      |  |
|                                                    |                                                                                                                                                    |  |