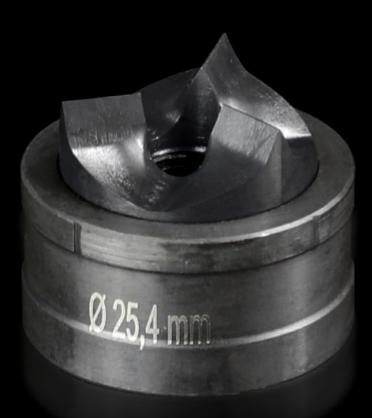

## AS 4055.525 - Splitter hole punch, round for sheet steel, with triple splitting

For punching round cut-outs

## Features

| Model No.                                          | AS 4055.525                                                                                                                                        |  |
|----------------------------------------------------|----------------------------------------------------------------------------------------------------------------------------------------------------|--|
| Design                                             | With triple splitting                                                                                                                              |  |
| Product description                                |                                                                                                                                                    |  |
| Supply includes                                    | Female dies<br>Male dies                                                                                                                           |  |
| Machinable material                                | Sheet steel                                                                                                                                        |  |
| Maximum machinable material thickness, sheet steel | 2 mm                                                                                                                                               |  |
| Ø punch                                            | 25.4 mm                                                                                                                                            |  |
| For threads                                        | M25                                                                                                                                                |  |
| Note                                               | When operating with wrenches, tension screws with ball bearings<br>should be used.<br>Other sizes, see splitter hole punch, round, stainless steel |  |
| Suitable for hydraulic bolt order<br>number        | 4055.661                                                                                                                                           |  |
| Tension screw (Ø x L)                              | 9.5 x 50 mm                                                                                                                                        |  |
| Hydraulic tension screw Ø                          | 9.5 mm<br>19 mm                                                                                                                                    |  |
| Packs of                                           | 1 pc(s).                                                                                                                                           |  |
| Net weight                                         | 0.112                                                                                                                                              |  |
| Gross weight                                       | 0.133                                                                                                                                              |  |
| Customs tariff number                              | 82055980                                                                                                                                           |  |
| EAN                                                | 4028177808683                                                                                                                                      |  |
|                                                    |                                                                                                                                                    |  |