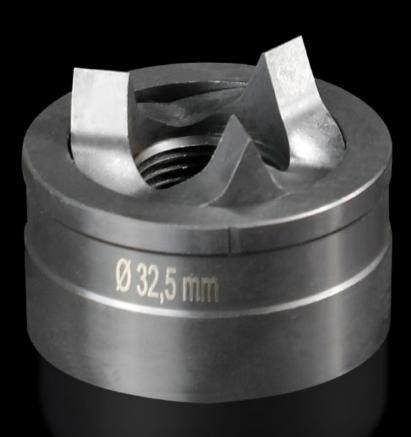

## AS 4055.532 - Splitter hole punch, round for sheet steel, with triple splitting

For punching round cut-outs

## Features

| Model No.                                          | AS 4055.532                                                                                                                                        |  |
|----------------------------------------------------|----------------------------------------------------------------------------------------------------------------------------------------------------|--|
| Design                                             | With triple splitting                                                                                                                              |  |
| Product description                                |                                                                                                                                                    |  |
| Supply includes                                    | Female dies<br>Male dies                                                                                                                           |  |
| Machinable material                                | Sheet steel                                                                                                                                        |  |
| Maximum machinable material thickness, sheet steel | 3 mm                                                                                                                                               |  |
| Øpunch                                             | 32.5 mm                                                                                                                                            |  |
| For threads                                        | M32                                                                                                                                                |  |
| Note                                               | When operating with wrenches, tension screws with ball bearings<br>should be used.<br>Other sizes, see splitter hole punch, round, stainless steel |  |
| Suitable for hydraulic bolt order<br>number        | 4055.663                                                                                                                                           |  |
| Tension screw (Ø x L)                              | 19 x 55 mm                                                                                                                                         |  |
| Hydraulic tension screw Ø                          | 19 mm                                                                                                                                              |  |
| Packs of                                           | 1 pc(s).                                                                                                                                           |  |
| Net weight                                         | 0.2                                                                                                                                                |  |
| Gross weight                                       | 0.22                                                                                                                                               |  |
| Customs tariff number                              | 82073010                                                                                                                                           |  |
| EAN                                                | 4028177808713                                                                                                                                      |  |
|                                                    |                                                                                                                                                    |  |