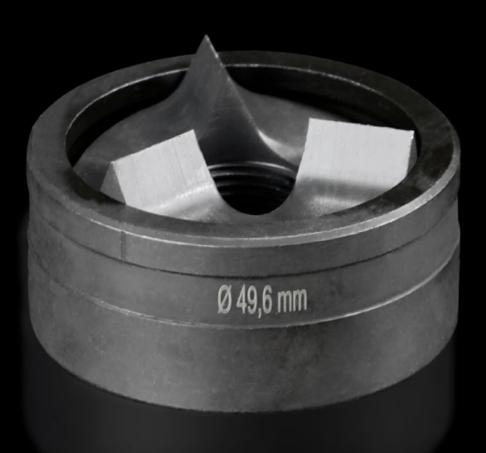

## AS 4055.549 - Splitter hole punch, round for sheet steel, with triple splitting

For punching round cut-outs

## Features

| Model No.                                          | AS 4055.549                                                                                                                                        |
|----------------------------------------------------|----------------------------------------------------------------------------------------------------------------------------------------------------|
| Design                                             | With triple splitting                                                                                                                              |
| Product description                                |                                                                                                                                                    |
| Supply includes                                    | Female dies<br>Male dies                                                                                                                           |
| Maximum machinable material thickness, sheet steel | 3 mm                                                                                                                                               |
| Ø punch                                            | 49.6 mm                                                                                                                                            |
| Note                                               | When operating with wrenches, tension screws with ball bearings<br>should be used.<br>Other sizes, see splitter hole punch, round, stainless steel |
| Suitable for hydraulic bolt order<br>number        | 4055.663                                                                                                                                           |
| Tension screw (Ø x L)                              | 19 x 75 mm                                                                                                                                         |
| Hydraulic tension screw Ø                          | 19 mm                                                                                                                                              |
| Packs of                                           | 1 pc(s).                                                                                                                                           |
| Weight/pack                                        | 0.514 kg                                                                                                                                           |
| Customs tariff number                              | 82055980                                                                                                                                           |
| EAN                                                | 4028177808775                                                                                                                                      |
| ETIM 7.0                                           | EC000156                                                                                                                                           |
| ECLASS 8.0                                         | 21049047                                                                                                                                           |
|                                                    |                                                                                                                                                    |