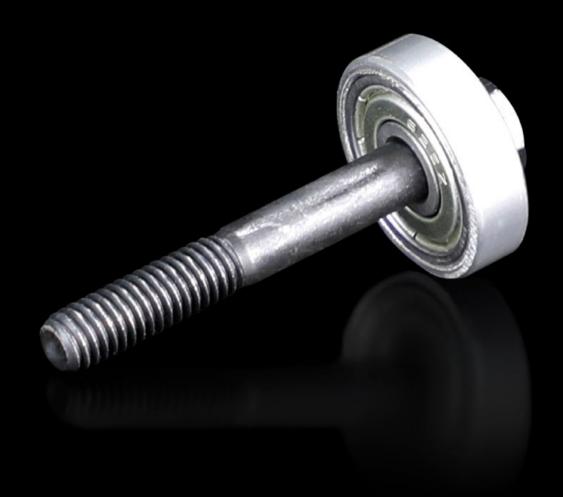

## AS 4055.630 - Tension screw with ball bearing

Accessories for hole punches. Required as a connecting part between the die and the stamp.

## **Features**

| Model No.             | AS 4055.630                                                                            |
|-----------------------|----------------------------------------------------------------------------------------|
| Product description   | Accessories for hole punches. Required as a connecting part between the die and stamp. |
| Note                  | For operation with wrench                                                              |
| Tension screw (Ø x L) | 6 x 40 mm                                                                              |
| Packs of              | 1 pc(s).                                                                               |
| Net weight            | 0.021                                                                                  |
| Gross weight          | 0.035                                                                                  |
| Customs tariff number | 73181900                                                                               |
| EAN                   | 4028177808904                                                                          |
| ETIM 9                | EC002690                                                                               |
| ETIM 8                | EC002690                                                                               |
| ECLASS 8.0            | 21049241                                                                               |