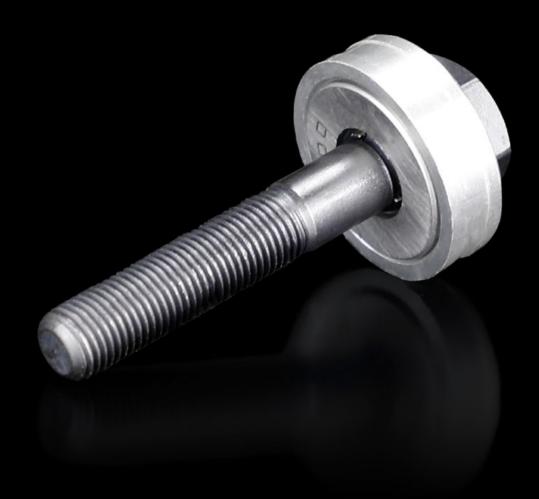

## AS 4055.631 - Tension screw with ball bearing

Accessories for hole punches. Required as a connecting part between the die and the stamp.

## **Features**

| Model No.             | AS 4055.631                                                                            |
|-----------------------|----------------------------------------------------------------------------------------|
| Product description   | Accessories for hole punches. Required as a connecting part between the die and stamp. |
| Note                  | For operation with wrench                                                              |
| Tension screw (Ø x L) | 9.5 x 50 mm                                                                            |
| Packs of              | 1 pc(s).                                                                               |
| Net weight            | 0.067                                                                                  |
| Gross weight          | 0.086                                                                                  |
| Customs tariff number | 73181900                                                                               |
| EAN                   | 4028177808911                                                                          |
| ETIM 9                | EC002690                                                                               |
| ETIM 8                | EC002690                                                                               |
| ECLASS 8.0            | 21049241                                                                               |