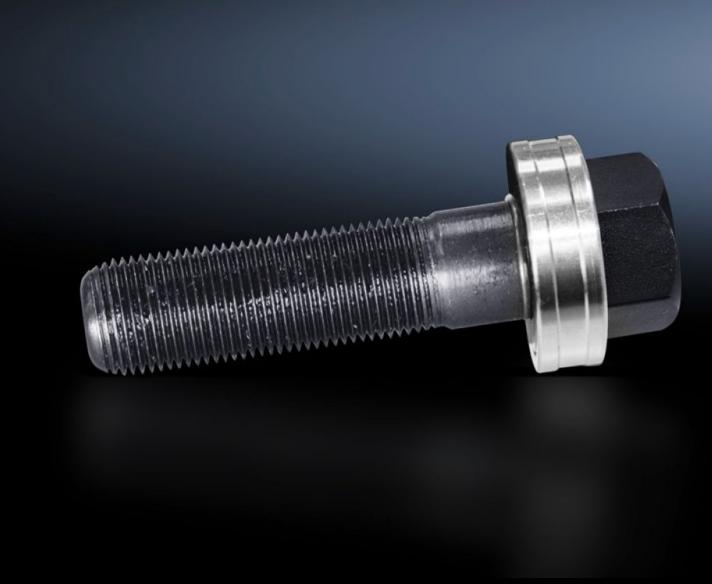

## AS 4055.634 - Tension screw with ball bearing

Accessories for hole punches. Required as a connecting part between the die and the stamp.

## **Features**

| Model No.             | AS 4055.634                                                                            |
|-----------------------|----------------------------------------------------------------------------------------|
| Product description   | Accessories for hole punches. Required as a connecting part between the die and stamp. |
| Note                  | For operation with wrench                                                              |
| Tension screw (Ø x L) | 19 x 75 mm                                                                             |
| Packs of              | 1 pc(s).                                                                               |
| Net weight            | 0.291                                                                                  |
| Gross weight          | 0.312                                                                                  |
| Customs tariff number | 73181900                                                                               |
| EAN                   | 4028177808942                                                                          |
| ETIM 9                | EC002690                                                                               |
| ETIM 8                | EC002690                                                                               |
| ECLASS 8.0            | 21049241                                                                               |