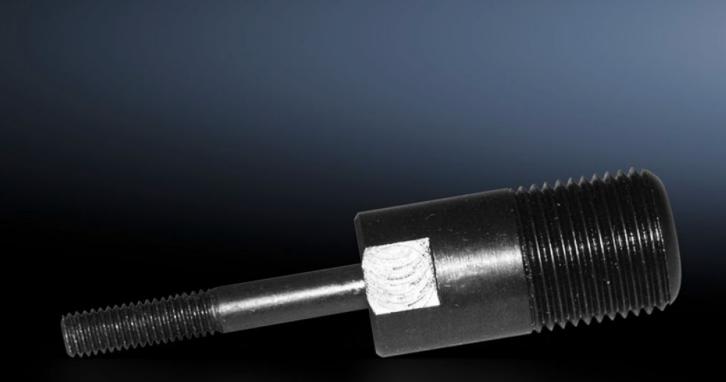

## AS 4055.660 - Hydraulic tension screw

Accessories for hole punches. Required as a connecting part between the die and the stamp. For operation via hydraulic punch

## Features

| Model No.                 | AS 4055.660                                                                            |
|---------------------------|----------------------------------------------------------------------------------------|
| Product description       | Accessories for hole punches. Required as a connecting part between the die and stamp. |
| Supply includes           | Adaptor for hydraulics                                                                 |
| Note                      | For operation via hydraulic punch                                                      |
| Hydraulic tension screw Ø | 6 mm<br>19 mm                                                                          |
| Packs of                  | 1 pc(s).                                                                               |
| Net weight                | 0.072                                                                                  |
| Gross weight              | 0.085                                                                                  |
| Customs tariff number     | 73181900                                                                               |
| EAN                       | 4028177808959                                                                          |
| ETIM 9                    | EC002690                                                                               |
| ETIM 8                    | EC002690                                                                               |
| ECLASS 8.0                | 21049046                                                                               |