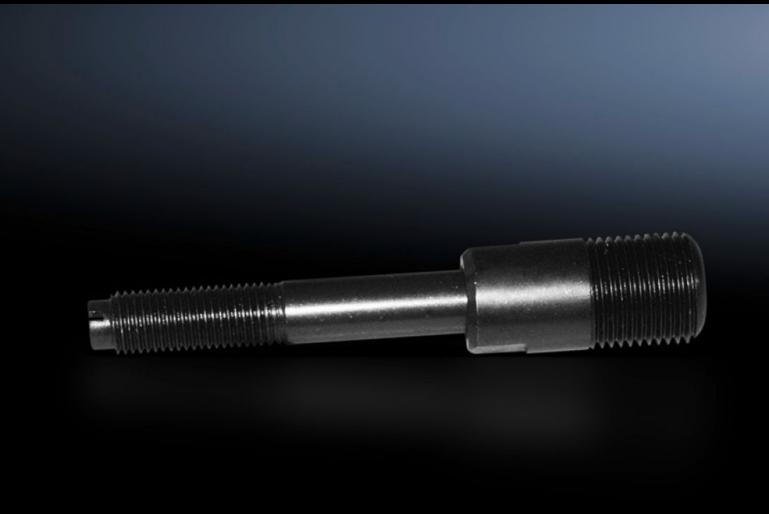

## AS 4055.662 - Hydraulic tension screw

Accessories for hole punches. Required as a connecting part between the die and the stamp. For operation via hydraulic punch

## **Features**

| Model No.                 | AS 4055.662                                                                            |
|---------------------------|----------------------------------------------------------------------------------------|
| Product description       | Accessories for hole punches. Required as a connecting part between the die and stamp. |
| Supply includes           | Adaptor for hydraulics                                                                 |
| Note                      | For operation via hydraulic punch                                                      |
| Hydraulic tension screw Ø | 11.1 mm<br>19 mm                                                                       |
| Packs of                  | 1 pc(s).                                                                               |
| Net weight                | 0.103                                                                                  |
| Gross weight              | 0.117                                                                                  |
| Customs tariff number     | 73181900                                                                               |
| EAN                       | 4028177808973                                                                          |
| ETIM 9                    | EC002690                                                                               |
| ETIM 8                    | EC002690                                                                               |
| ECLASS 8.0                | 21049046                                                                               |