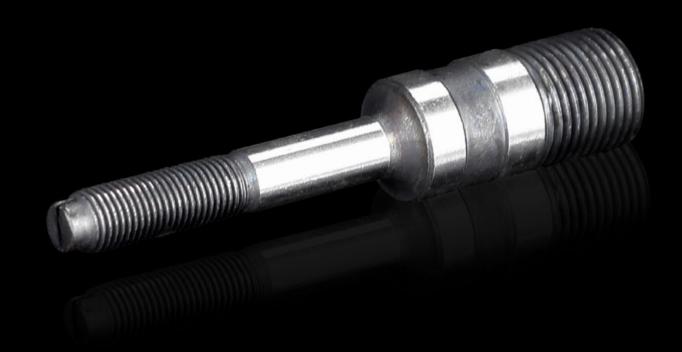

# Hydraulic tension screw for higher loads

State: 14.08.2025 (Source: rittal.com/ua-en)

### AS 4055.664 - Hydraulic tension screw for higher loads

Accessories for hole punches. Required as a connecting part between the die and the stamp. For operation via hydraulic punch

#### **Features**

| Model No.                 | AS 4055.664                                                                            |
|---------------------------|----------------------------------------------------------------------------------------|
| Product description       | Accessories for hole punches. Required as a connecting part between the die and stamp. |
| Benefits                  | Hydraulic tension screw made from high-alloy tool steel for higher loads               |
| Note                      | For operation via hydraulic punch                                                      |
| Hydraulic tension screw Ø | 9.5 mm<br>19 cm                                                                        |
| Packs of                  | 1 pc(s).                                                                               |
| Net weight                | 0.111                                                                                  |
| Gross weight              | 0.124                                                                                  |
| Customs tariff number     | 73181900                                                                               |
| EAN                       | 4028177808997                                                                          |
| ETIM 9                    | EC002690                                                                               |
| ETIM 8                    | EC002690                                                                               |
| ECLASS 8.0                | 21049046                                                                               |