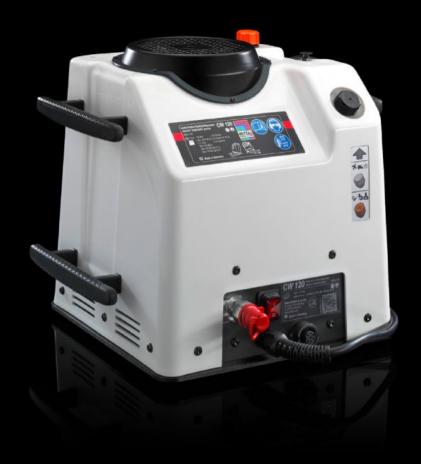

## AS 4055.720 - Electro-hydraulic pump

The electro-hydraulic pump is used to drive products in the CW 120-S series.

#### **Features**

| Model No.                                | AS 4055.720                                                                          |
|------------------------------------------|--------------------------------------------------------------------------------------|
| Product description                      | The electro-hydraulic pump is used to drive products in the CW 120-S product series. |
| Power consumption                        | 1.3 kW                                                                               |
| Filling volume                           | 3.2                                                                                  |
| Working volume                           | 2.2                                                                                  |
| Flow rate (max.)                         | 1.1 l/min                                                                            |
| Oil (type)                               | HLP 46                                                                               |
| Rated operating voltage                  | 230 V, 50 Hz                                                                         |
| Rated current                            | 5.65 A                                                                               |
| Machine dimensions                       | Width: 400 mm<br>Height: 325 mm<br>Depth: 335 mm                                     |
| Support area                             | Width: 402 mm<br>Height: 342 mm<br>Depth: 397 mm                                     |
| Permissible operating pressure (p. max.) | 700 bar                                                                              |
| Packs of                                 | 1 pc(s).                                                                             |
| Net weight                               | 32                                                                                   |
| Gross weight                             | 34.5                                                                                 |
| Customs tariff number                    | 84138100                                                                             |
| EAN                                      | 4028177920644                                                                        |
| ETIM 9                                   | EC011047                                                                             |
|                                          |                                                                                      |