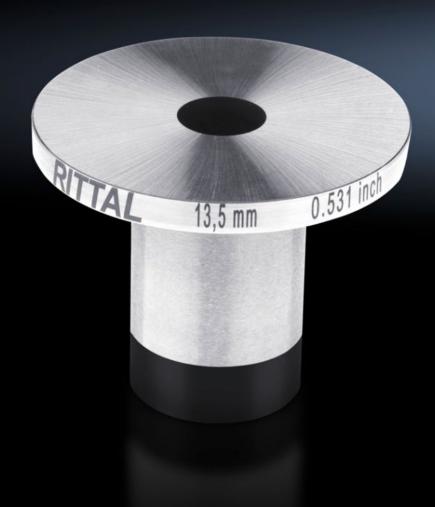

## AS 4055.775 - Female dies

The female dies should be used in combination with the respective male die. This allows round holes to be punched in busbars.

## **Features**

| Model No.                 | AS 4055.775                                                                                                                   |
|---------------------------|-------------------------------------------------------------------------------------------------------------------------------|
| Product description       | The female dies should be used in combination with the respective male die. This allows round holes to be punched in busbars. |
| Diameter                  | 13.5 mm                                                                                                                       |
| Material thickness (max.) | 12 mm                                                                                                                         |
| Packs of                  | 1 pc(s).                                                                                                                      |
| Net weight                | 0.256                                                                                                                         |
| Gross weight              | 0.296                                                                                                                         |
| Customs tariff number     | 82073010                                                                                                                      |
| EAN                       | 4028177920729                                                                                                                 |
| ETIM 9                    | EC003458                                                                                                                      |
| ETIM 8                    | EC003458                                                                                                                      |
| ECLASS 8.0                | 21049240                                                                                                                      |