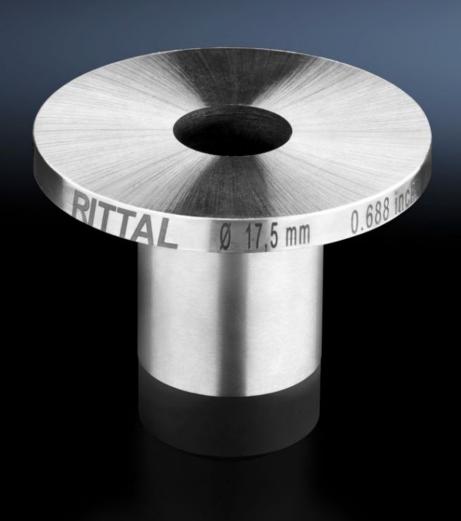

## AS 4055.777 - Female dies

The female dies should be used in combination with the respective male die. This allows round holes to be punched in busbars.

## **Features**

| Model No.                 | AS 4055.777                                                                                                                   |
|---------------------------|-------------------------------------------------------------------------------------------------------------------------------|
| Product description       | The female dies should be used in combination with the respective male die. This allows round holes to be punched in busbars. |
| Diameter                  | 17.5 mm                                                                                                                       |
| Material thickness (max.) | 12 mm                                                                                                                         |
| Packs of                  | 1 pc(s).                                                                                                                      |
| Net weight                | 0.25                                                                                                                          |
| Gross weight              | 0.29                                                                                                                          |
| Customs tariff number     | 82073010                                                                                                                      |
| EAN                       | 4028177920705                                                                                                                 |
| ETIM 9                    | EC003458                                                                                                                      |
| ETIM 8                    | EC003458                                                                                                                      |
| ECLASS 8.0                | 21049240                                                                                                                      |