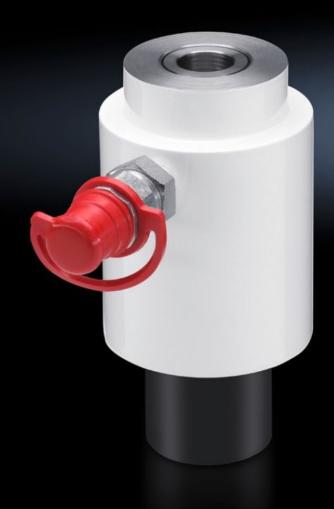

## AS 4055.806 - Hydraulic cylinder

The hydraulic cylinder is ideal for making cut-outs in sheet steel and stainless steel. It is used in conjunction with the hydraulic pump or the CW 120-M.

## **Features**

| Model No.             | AS 4055.806                                                                                                                                                |
|-----------------------|------------------------------------------------------------------------------------------------------------------------------------------------------------|
| Design                | With quick-release coupling                                                                                                                                |
| Product description   | The hydraulic cylinder is ideal for making cut-outs in sheet steel and stainless steel. It is used in conjunction with the hydraulic pump or the CW 120-M. |
| Benefits              | Flexible use in the workshop<br>Ergonomic handling<br>Allows you to create cut-outs without the application of force                                       |
| Max. punching force   | 11 t                                                                                                                                                       |
| Packs of              | 1 pc(s).                                                                                                                                                   |
| Net weight            | 2.69                                                                                                                                                       |
| Gross weight          | 2.713                                                                                                                                                      |
| Customs tariff number | 84661031                                                                                                                                                   |
| EAN                   | 4028177922891                                                                                                                                              |
| ETIM 9                | EC011824                                                                                                                                                   |
| ETIM 8                | EC011824                                                                                                                                                   |
| ECLASS 8.0            | 36609290                                                                                                                                                   |