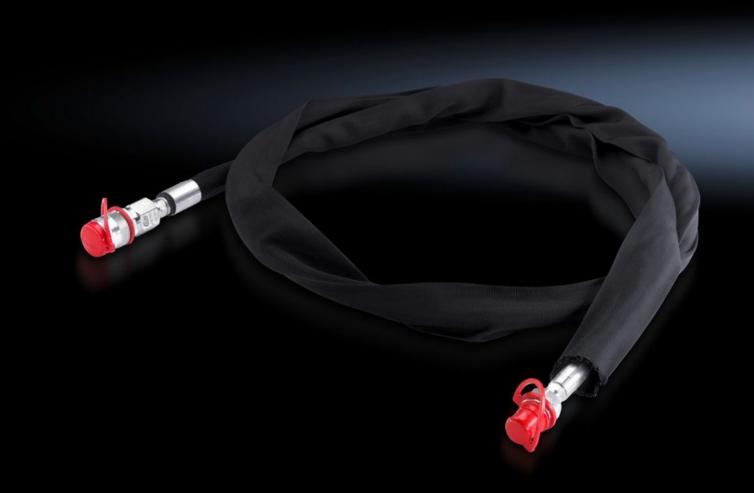

## AS 4055.807 - Hydraulic hose

The hydraulic hose, in combination with the hydraulic cylinder, allows round, square and rectangular cut-outs to be punched in sheet steel and stainless steel. It is used in conjunction with the hydraulic pump or the CW 120-M.

## **Features**

| Model No.             | AS 4055.807                                                                                                                                                                                                                        |
|-----------------------|------------------------------------------------------------------------------------------------------------------------------------------------------------------------------------------------------------------------------------|
| Design                | Double-walled                                                                                                                                                                                                                      |
| Product description   | The hydraulic hose, in combination with the hydraulic cylinder, allows round, square and rectangular cut-outs to be punched in sheet steel and stainless steel. It is used in conjunction with the hydraulic pump or the CW 120-M. |
| Length                | 3 m                                                                                                                                                                                                                                |
| Packs of              | 1 pc(s).                                                                                                                                                                                                                           |
| Net weight            | 1.5                                                                                                                                                                                                                                |
| Gross weight          | 1.606                                                                                                                                                                                                                              |
| Customs tariff number | 40094200                                                                                                                                                                                                                           |
| EAN                   | 4028177922884                                                                                                                                                                                                                      |
| ETIM 9                | EC011824                                                                                                                                                                                                                           |
| ETIM 8                | EC011824                                                                                                                                                                                                                           |
| ECLASS 8.0            | 36609290                                                                                                                                                                                                                           |