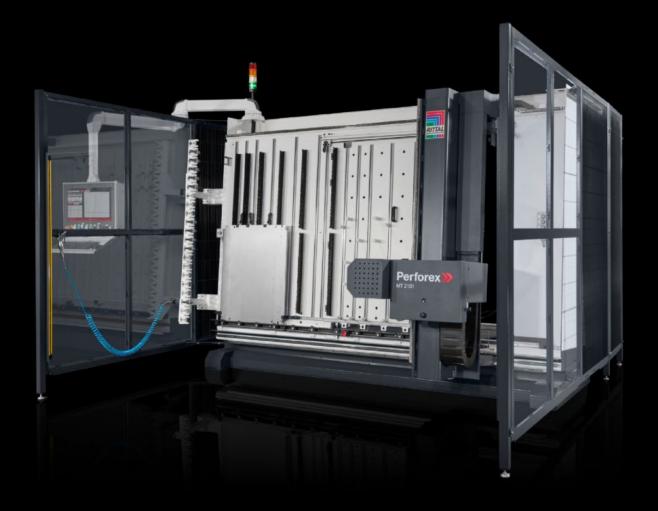

## AS 4055.952 - Side access for Perforex MT S

If the machine cannot be accessed from the rear because it is sited against the wall, access is available on the right or left of the safety fence for maintenance purposes.

## **Features**

| Model No.             | AS 4055.952                                                                                                                                                               |
|-----------------------|---------------------------------------------------------------------------------------------------------------------------------------------------------------------------|
| Product description   | With side access for the Perforex milling terminal MT, an additional access zone may additionally be integrated on the left or right side of the machine.                 |
| Benefits              | Flexible positioning of the machine in situ High level of operator safety with access monitoring via light barrier More freedom when designing the production environment |
| Note                  | Not suitable for retrofitting                                                                                                                                             |
| To fit Model No.      | 4055.921<br>4055.922<br>4055.926<br>4055.927                                                                                                                              |
| Packs of              | 1 pc(s).                                                                                                                                                                  |
| Net weight            | 0.01                                                                                                                                                                      |
| Gross weight          | 0.01                                                                                                                                                                      |
| Customs tariff number | 84571090                                                                                                                                                                  |
| EAN                   | 4028177967489                                                                                                                                                             |