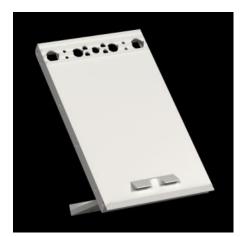

## PS 4120.000 - Wiring plan lectern for VX, TS, VX SE, TP, PC

Holds wiring plans during fault-finding and maintenance work. Wiring plan lecterns may be bayed in line with the door width. For mounting on the tubular door frame or on the perforated door strip.

#### **Features**

| Model No.            | PS 4120.000                                                                                                                                                                                         |
|----------------------|-----------------------------------------------------------------------------------------------------------------------------------------------------------------------------------------------------|
| Product description  | Holds wiring plans during fault-finding and maintenance work. Wiring plan lecterns may be bayed in line with the door width. For mounting on the tubular door frame or on the perforated door strip |
| Material             | Utility lectern: Polypropylene<br>Mounting bracket: Die-cast zinc                                                                                                                                   |
| Colour               | Similar to RAL 7035                                                                                                                                                                                 |
| Supply includes      | Assembly parts                                                                                                                                                                                      |
| To fit door width    | 400 mm                                                                                                                                                                                              |
|                      | 500 mm                                                                                                                                                                                              |
|                      | 600 mm                                                                                                                                                                                              |
|                      | 800 mm                                                                                                                                                                                              |
|                      | 1,000 mm                                                                                                                                                                                            |
| Installation options | This number of wiring plan lecterns must be used on the tubular                                                                                                                                     |
|                      | door frame                                                                                                                                                                                          |
|                      | Door width 400/500 mm = 1 wiring plan lectern                                                                                                                                                       |
|                      | Door width 600 mm = 2 wiring plan lecterns                                                                                                                                                          |
|                      | Door width 800 mm = 2 or 3 wiring plan lecterns                                                                                                                                                     |
|                      | Door width 1000 mm = 3 wiring plan lecterns                                                                                                                                                         |