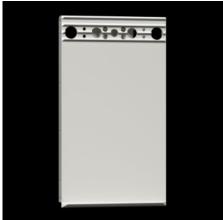

## PS 4120.000 - Wiring plan lectern for VX, TS, VX SE, TP, PC

Holds wiring plans during fault-finding and maintenance work. Wiring plan lecterns may be bayed in line with the door width. For mounting on the tubular door frame or on the perforated door strip.

#### **Features**

| Model No.            | PS 4120.000                                                                                                                                                                                         |
|----------------------|-----------------------------------------------------------------------------------------------------------------------------------------------------------------------------------------------------|
| Product description  | Holds wiring plans during fault-finding and maintenance work. Wiring plan lecterns may be bayed in line with the door width. For mounting on the tubular door frame or on the perforated door strip |
| Material             | Utility lectern: Polypropylene<br>Mounting bracket: Die-cast zinc                                                                                                                                   |
| Colour               | Similar to RAL 7035                                                                                                                                                                                 |
| Supply includes      | Assembly parts                                                                                                                                                                                      |
| To fit door width    | 400 mm                                                                                                                                                                                              |
|                      | 500 mm                                                                                                                                                                                              |
|                      | 600 mm                                                                                                                                                                                              |
|                      | 800 mm                                                                                                                                                                                              |
|                      | 1,000 mm                                                                                                                                                                                            |
| Installation options | This number of wiring plan lecterns must be used on the tubular                                                                                                                                     |
|                      | door frame                                                                                                                                                                                          |
|                      | Door width 400/500 mm = 1 wiring plan lectern                                                                                                                                                       |
|                      | Door width 600 mm = 2 wiring plan lecterns                                                                                                                                                          |
|                      | Door width 800 mm = 2 or 3 wiring plan lecterns                                                                                                                                                     |
|                      | Door width 1000 mm = 3 wiring plan lecterns                                                                                                                                                         |