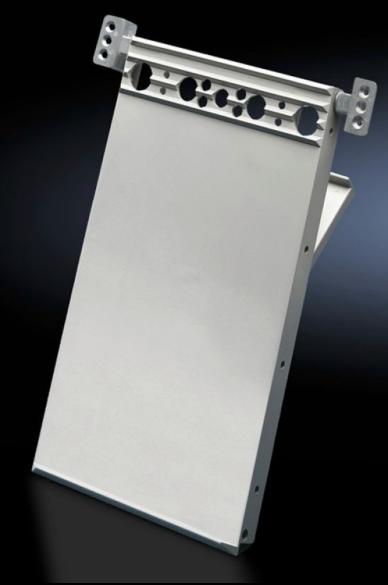

## PS 4120.000 - Wiring plan lectern for VX, TS, VX SE, TP, PC

Holds wiring plans during fault-finding and maintenance work. Wiring plan lecterns may be bayed in line with the door width. For mounting on the tubular door frame or on the perforated door strip.

#### **Features**

| Model No.            | PS 4120.000                                                                                                                                                                                         |
|----------------------|-----------------------------------------------------------------------------------------------------------------------------------------------------------------------------------------------------|
| Product description  | Holds wiring plans during fault-finding and maintenance work. Wiring plan lecterns may be bayed in line with the door width. For mounting on the tubular door frame or on the perforated door strip |
| Material             | Utility lectern: Polypropylene<br>Mounting bracket: Die-cast zinc                                                                                                                                   |
| Colour               | Similar to RAL 7035                                                                                                                                                                                 |
| Supply includes      | Assembly parts                                                                                                                                                                                      |
| To fit door width    | 400 mm                                                                                                                                                                                              |
|                      | 500 mm                                                                                                                                                                                              |
|                      | 600 mm                                                                                                                                                                                              |
|                      | 800 mm                                                                                                                                                                                              |
|                      | 1,000 mm                                                                                                                                                                                            |
| Installation options | This number of wiring plan lecterns must be used on the tubular                                                                                                                                     |
|                      | door frame                                                                                                                                                                                          |
|                      | Door width 400/500 mm = 1 wiring plan lectern                                                                                                                                                       |
|                      | Door width 600 mm = 2 wiring plan lecterns                                                                                                                                                          |
|                      | Door width 800 mm = 2 or 3 wiring plan lecterns                                                                                                                                                     |
|                      | Door width 1000 mm = 3 wiring plan lecterns                                                                                                                                                         |