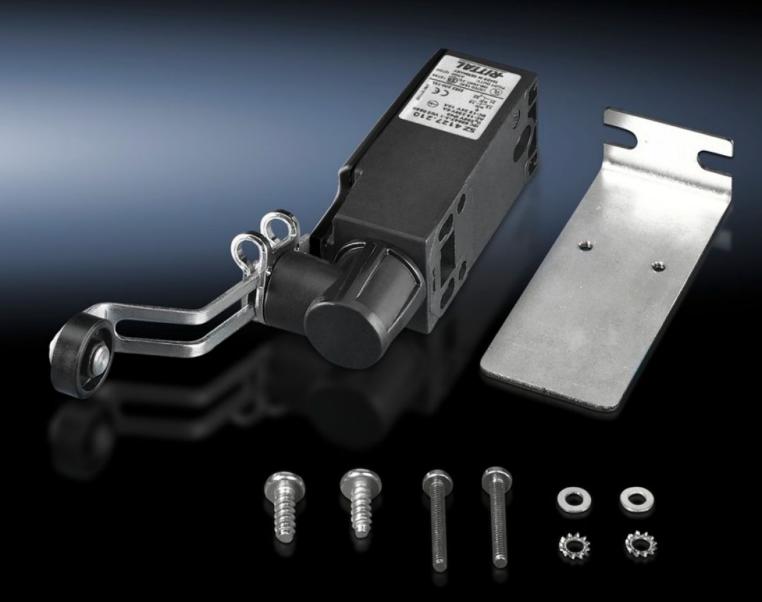

## SZ 4127.210 - Door-operated switch

with mounting accessories, with or without connection cable.

#### **Features**

| Model No.                                       | SZ 4127.210                                                                                                                                                                                                |  |
|-------------------------------------------------|------------------------------------------------------------------------------------------------------------------------------------------------------------------------------------------------------------|--|
| Design                                          | with toggle for swing frame, without connection cable  The toggle is actuated via the tubular door frame of the sheet steel door, or in the case of glazed doors, via an adaptor included with the supply. |  |
| Function principle                              |                                                                                                                                                                                                            |  |
| Note                                            | For installation in VX IT only in conjunction with VX mounting bracket for door-operated switch                                                                                                            |  |
| Rated impulse withstand voltage, phase to phase | 6000 V AC                                                                                                                                                                                                  |  |
| Rated insulation voltage                        | 400 V AC                                                                                                                                                                                                   |  |
| Installation options                            | for TS enclosures with installed large swing frame for standard and courtesy light                                                                                                                         |  |
| Electrical connection                           | 240 V AC/6 A<br>125 V AC/8 A<br>24 V AC/6 A<br>24 V DC/6 A                                                                                                                                                 |  |
| Rated operating voltage                         | 400 V                                                                                                                                                                                                      |  |
| IP protection category to IEC 60 529            | IP 40                                                                                                                                                                                                      |  |
| Packs of                                        | 1 pc(s).                                                                                                                                                                                                   |  |
| Net weight                                      | 0.231                                                                                                                                                                                                      |  |
| Gross weight                                    | 0.235                                                                                                                                                                                                      |  |
| Customs tariff number                           | 85365019                                                                                                                                                                                                   |  |
| EAN                                             | 4028177581326                                                                                                                                                                                              |  |
| ETIM 9                                          | EC002626                                                                                                                                                                                                   |  |
| ETIM 8                                          | EC002626                                                                                                                                                                                                   |  |