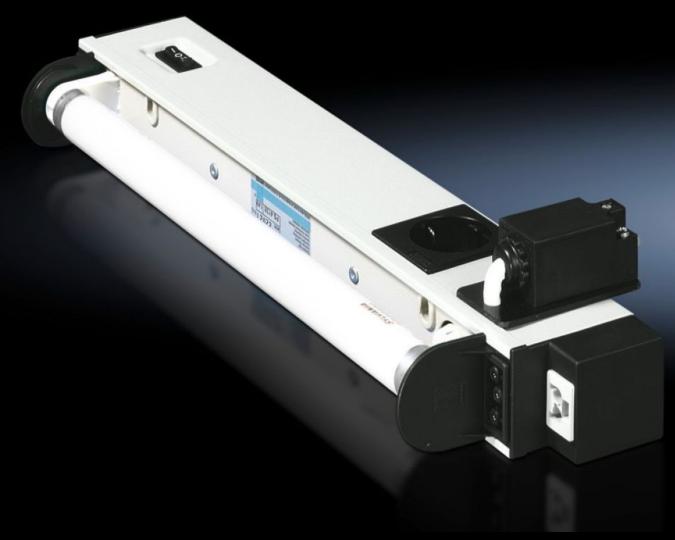

## SZ 4138.150 - Standard light

Supply voltage: 120 V AC 60 Hz, 230 V AC 50 Hz

#### **Features**

| Model No.                                       | SZ 4138.150                                                          |
|-------------------------------------------------|----------------------------------------------------------------------|
| Design                                          | with door-operated switch                                            |
| Supply includes                                 | Standard light                                                       |
|                                                 | Light                                                                |
|                                                 | Assembly parts                                                       |
|                                                 | Integral door-operated switch                                        |
| Power consumption                               | 14 W                                                                 |
| Ballast                                         | Magnetic ballast                                                     |
| Connection options                              | Power supply via connectors                                          |
|                                                 | Through-wiring (creating rows of lights)                             |
| Integral door-operated switch                   | Yes                                                                  |
| Light                                           | Fluorescent lamp, base G13                                           |
| Protection class                                | I (PE conductor)                                                     |
| Switch (type)                                   | Integral on/off/door-operated switch                                 |
| Light – installation type                       | Screw-fastening                                                      |
| Rated impulse withstand voltage, phase to earth | 1500 V AC                                                            |
| Rated impulse withstand voltage, phase to phase | 500 V AC                                                             |
| Rated insulation voltage                        | 500 V DC/1s                                                          |
| Installation options                            | TS horizontal section of the roof frame: direct                      |
|                                                 | TS, SE vertical section: with TS adaptor bracket                     |
|                                                 | SE sections at the front and rear of the roof frame: with TS adaptor |
|                                                 | bracket                                                              |
|                                                 | SE extrusions at the side of the roof frame: direct                  |

### Features

| Dimensions                  | Width: 452 mm<br>Height: 117 mm<br>Depth: 50 mm |
|-----------------------------|-------------------------------------------------|
| Operating temperature range | -15 °C45 °C                                     |
| Sockets                     | D, earthing-pin (type F, CEE 7/4)               |
| Storage temperature range   | -20 °C70 °C                                     |
| Rated operating voltage     | 230 V, 1~, 50 Hz                                |
| Socket version              | D, earthing-pin (type F, CEE 7/4)               |
| Packs of                    | 1 pc(s).                                        |
| Net weight                  | 1.5                                             |
| Gross weight                | 1.619                                           |
| Customs tariff number       | 94054990                                        |
| EAN                         | 4028177320710                                   |
| ECLASS 8.0                  | 27189241                                        |
|                             |                                                 |