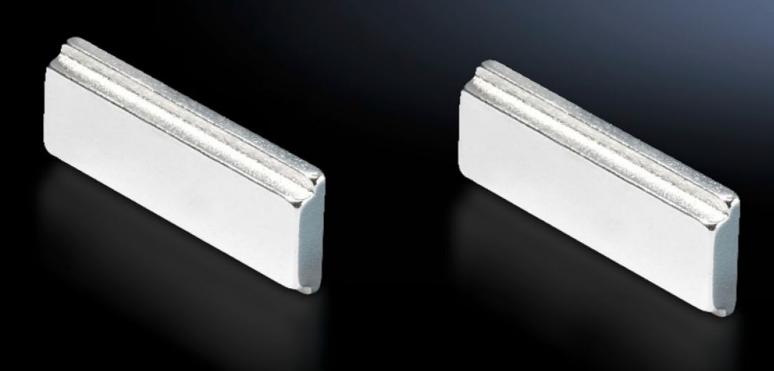

## SZ 4140.000 - Mounting kit magnet for LED compact system light

For reliable adhesion on all sheet steel surfaces.

## **Features**

| Model No.             | SZ 4140.000                                        |
|-----------------------|----------------------------------------------------|
| Product description   | For reliable adhesion on all sheet steel surfaces. |
| Packs of              | 2 pc(s).                                           |
| Net weight            | 0.044                                              |
| Gross weight          | 0.053                                              |
| Customs tariff number | 85051190                                           |
| EAN                   | 4028177522718                                      |
| E-Number Sweden       | E4302504                                           |
| ETIM 9                | EC002625                                           |
| ETIM 8                | EC002625                                           |
| ECLASS 8.0            | 27189234                                           |