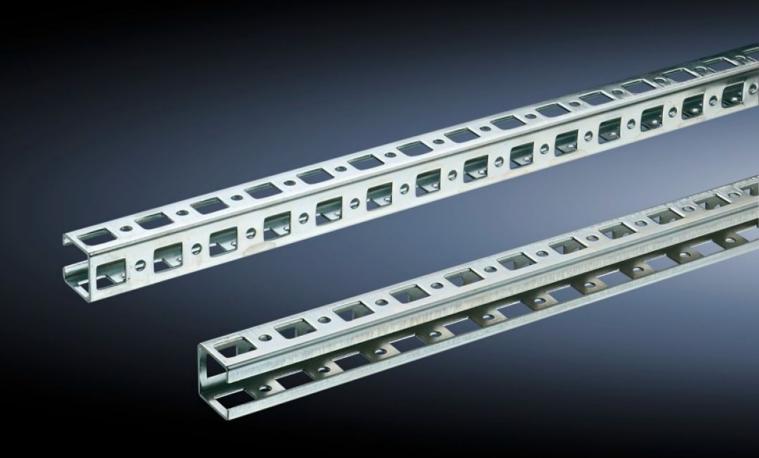

## SZ 4174.000 - Punched rail 23 x 23 mm for VX, TS, VX SE

For mounting on the horizontal and vertical enclosure sections via additional assembly components.

2

#### **Features**

| Model No.                     | SZ 4174.000                                                                                                                                                                                                                                                                                        |
|-------------------------------|----------------------------------------------------------------------------------------------------------------------------------------------------------------------------------------------------------------------------------------------------------------------------------------------------|
| Material                      | Sheet steel                                                                                                                                                                                                                                                                                        |
| Surface finish                | Zinc-plated                                                                                                                                                                                                                                                                                        |
| Length                        | 1,095 mm                                                                                                                                                                                                                                                                                           |
| Installation options          | On the vertical enclosure section: Directly via support brackets TS, via adaptor rail for PS compatibility in conjunction with angle brackets, mounting brackets or support brackets PS On the horizontal enclosure section: Directly via angle brackets, mounting brackets or support brackets PS |
| To fit                        | Enclosure type: VX<br>TS<br>VX SE<br>Suitable for width or height or depth: 1,200 mm                                                                                                                                                                                                               |
| Packs of                      | 6 pc(s).                                                                                                                                                                                                                                                                                           |
| Net weight                    | 4.002                                                                                                                                                                                                                                                                                              |
| Gross weight                  | 4.202                                                                                                                                                                                                                                                                                              |
| PCF per pack (cradle-to-gate) | 16 kg CO2 eq (Cat B)                                                                                                                                                                                                                                                                               |
| Note on PCF category          | Category B: PCF value (cradle-to-gate) based on the product weight, approximately calculated and self-declared                                                                                                                                                                                     |
| Customs tariff number         | 73269098                                                                                                                                                                                                                                                                                           |
|                               |                                                                                                                                                                                                                                                                                                    |