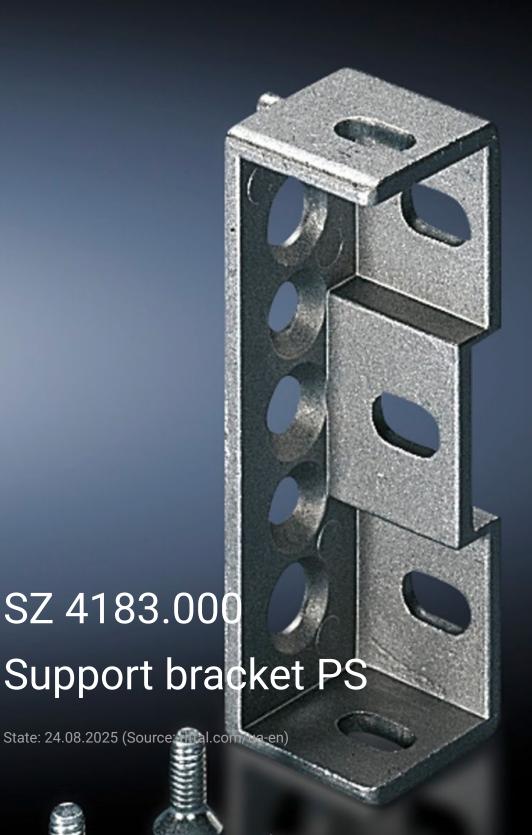

## SZ 4183.000 - Support bracket PS

For the attachment of punched sections without mounting flange  $23 \times 73$  mm or punched rails  $23 \times 23$  mm.

## **Features**

| Model No.             | SZ 4183.000                                                                                                                                                                                                                                                                                                                                 |  |
|-----------------------|---------------------------------------------------------------------------------------------------------------------------------------------------------------------------------------------------------------------------------------------------------------------------------------------------------------------------------------------|--|
| Product description   | For the attachment of punched sections without mounting flange 23 x 73 mm or punched rails 23 x 23 mm.                                                                                                                                                                                                                                      |  |
| Material              | Die-cast zinc                                                                                                                                                                                                                                                                                                                               |  |
| Supply includes       | 1 set = 1 support bracket, 2 countersunk screws, 2 serrated lock washers                                                                                                                                                                                                                                                                    |  |
| Installation options  | On the vertical TS, VX SE enclosure section via snap-on nuts TS 8800.806 or adaptor rail for VX compatibility On the horizontal TS enclosure section On the horizontal VX SE enclosure section, bottom On the horizontal VX SE enclosure section, top in the depth On enclosures and rails with rectangular system punching 12.5 x 10.5 mm. |  |
| To fit enclosure type | TS<br>VX SE                                                                                                                                                                                                                                                                                                                                 |  |
| Packs of              | 24 pc(s).                                                                                                                                                                                                                                                                                                                                   |  |
| Net weight            | 1.896                                                                                                                                                                                                                                                                                                                                       |  |
| Gross weight          | 2.087                                                                                                                                                                                                                                                                                                                                       |  |
| Customs tariff number | 73182900                                                                                                                                                                                                                                                                                                                                    |  |
| EAN                   | 4028177093386                                                                                                                                                                                                                                                                                                                               |  |
|                       |                                                                                                                                                                                                                                                                                                                                             |  |