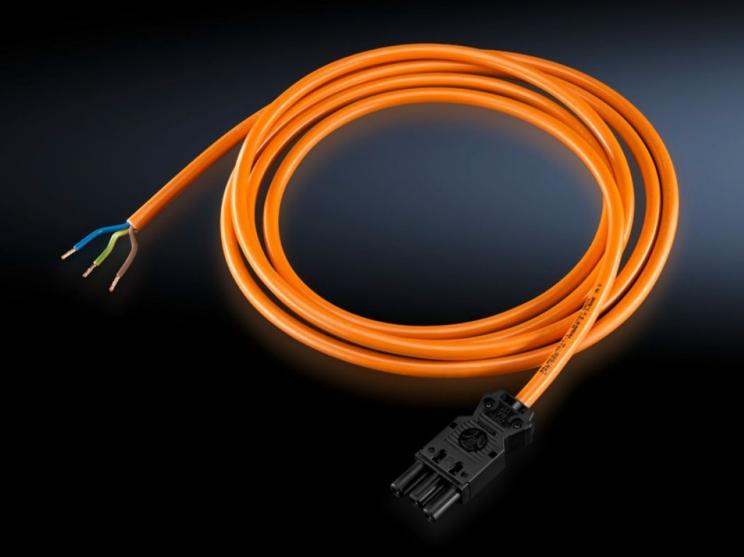

### SZ 4315.100 - Connection cable

For power supply or through-wiring.

#### **Features**

| Model No.             | SZ 4315.100                                     |
|-----------------------|-------------------------------------------------|
| Design                | For power supply (with jack, without connector) |
| Length                | 3,000 mm                                        |
| Dimensions            | Length: 3,000 mm                                |
| Packs of              | 5 pc(s).                                        |
| Net weight            | 1.38                                            |
| Gross weight          | 1.6                                             |
| Customs tariff number | 85444290                                        |
| EAN                   | 4028177098633                                   |
| ETIM 9                | EC001576                                        |
| ETIM 8                | EC001576                                        |
| ECLASS 8.0            | 27060402                                        |