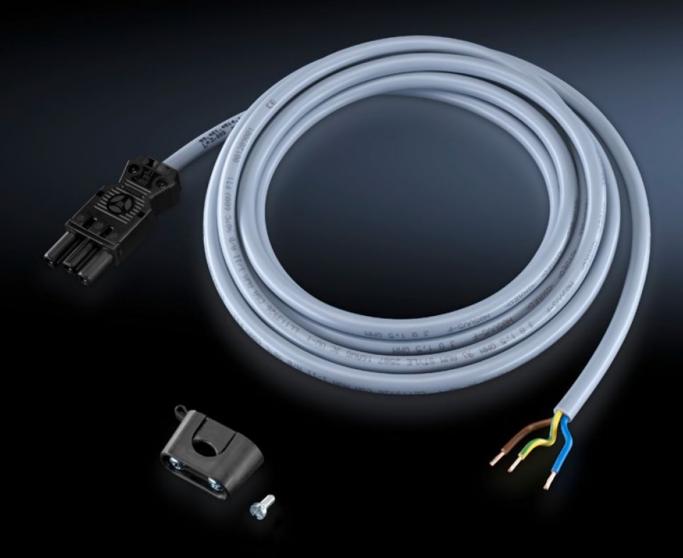

# SZ 4315.150 - Connection cable

For power supply or through-wiring.

#### Features

| Model No.             | SZ 4315.150                                                         |
|-----------------------|---------------------------------------------------------------------|
| Design                | For power supply (with socket and strain relief, without connector) |
| Length                | 3,000 mm                                                            |
| Dimensions            | Length: 3,000 mm                                                    |
| Packs of              | 1 pc(s).                                                            |
| Net weight            | 0.4                                                                 |
| Gross weight          | 0.422                                                               |
| Customs tariff number | 85444290                                                            |
| EAN                   | 4028177444478                                                       |
| ETIM 9                | EC001576                                                            |
| ETIM 8                | EC001576                                                            |
| ECLASS 8.0            | 27060402                                                            |