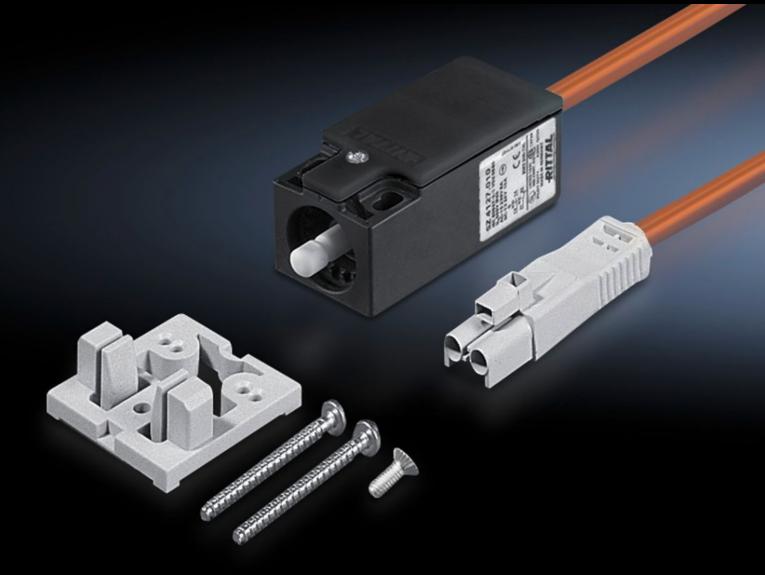

## SZ 4315.320 - Door-operated switch

with mounting accessories, with or without connection cable.