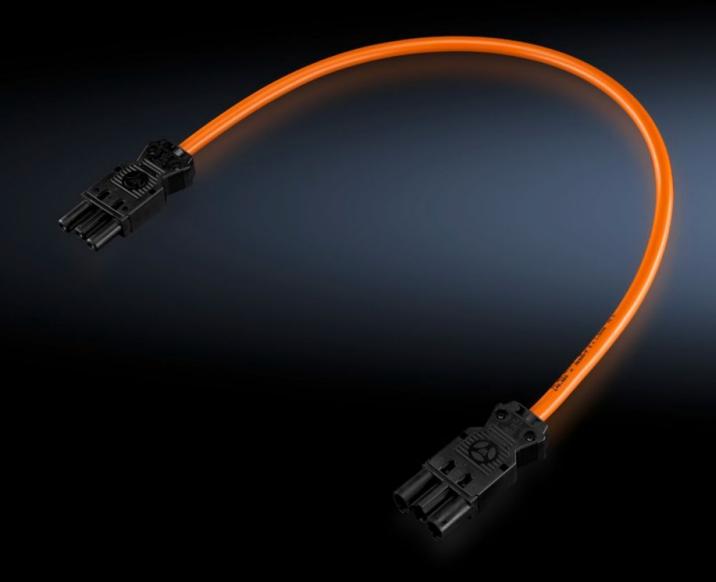

### SZ 4315.400 - Connection cable

For power supply or through-wiring.

#### **Features**

| Model No.             | SZ 4315.400                                                                                  |
|-----------------------|----------------------------------------------------------------------------------------------|
| Design                | Through-wiring/power supply via connection component SZ 2507.500 (with socket and connector) |
| Length                | 600 mm                                                                                       |
| Dimensions            | Length: 600 mm                                                                               |
| Packs of              | 5 pc(s).                                                                                     |
| Net weight            | 0.39                                                                                         |
| Gross weight          | 0.449                                                                                        |
| Customs tariff number | 85444290                                                                                     |
| EAN                   | 4028177152878                                                                                |
| ETIM 9                | EC001576                                                                                     |
| ETIM 8                | EC001576                                                                                     |
| ECLASS 8.0            | 27060402                                                                                     |
|                       |                                                                                              |