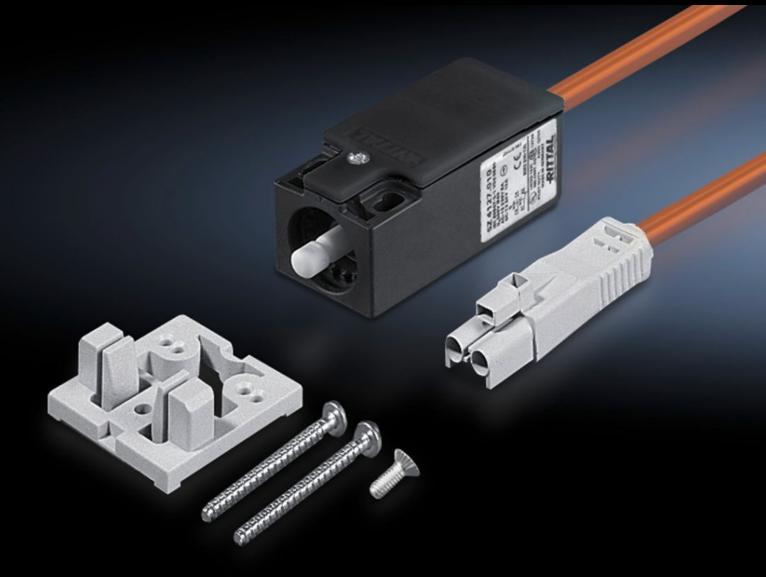

## SZ 4315.550 - Door-operated switch

with mounting accessories, with or without connection cable.

### **Features**

| Model No.                                       | SZ 4315.550                                                           |
|-------------------------------------------------|-----------------------------------------------------------------------|
| Design                                          | With connection cable                                                 |
| Length                                          | 600 mm                                                                |
| Rated impulse withstand voltage, phase to phase | 6000 V AC                                                             |
| Rated insulation voltage                        | 400 V AC                                                              |
| Installation options                            | for standard and courtesy light without integral door-operated switch |
| Dimensions                                      | Length: 600 mm                                                        |
| Electrical connection                           | 240 V AC/6 A<br>125 V AC/8 A<br>24 V AC/6 A<br>24 V DC/6 A            |
| Rated operating voltage                         | 400 V                                                                 |
| IP protection category to IEC 60 529            | IP 40                                                                 |
| Packs of                                        | 1 pc(s).                                                              |
| Net weight                                      | 0.115                                                                 |
| Gross weight                                    | 0.122                                                                 |
| Customs tariff number                           | 85365019                                                              |
| EAN                                             | 4028177501461                                                         |
| ETIM 9                                          | EC002626                                                              |
| ETIM 8                                          | EC002626                                                              |
| ECLASS 8.0                                      | 27189266                                                              |