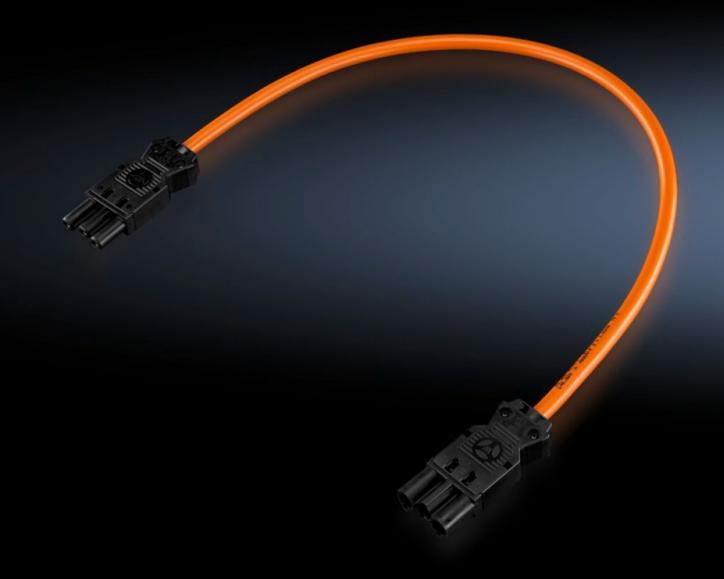

### SZ 4315.600 - Connection cable

For power supply or through-wiring.

#### **Features**

| Model No.             | SZ 4315.600                                                                                  |
|-----------------------|----------------------------------------------------------------------------------------------|
| Design                | Through-wiring/power supply via connection component SZ 2507.500 (with socket and connector) |
| Length                | 4,000 mm                                                                                     |
| Dimensions            | Length: 4,000 mm                                                                             |
| Packs of              | 1 pc(s).                                                                                     |
| Net weight            | 0.43                                                                                         |
| Gross weight          | 0.463                                                                                        |
| Customs tariff number | 85444290                                                                                     |
| EAN                   | 4028177261495                                                                                |
| ECLASS 8.0            | 27060402                                                                                     |
|                       |                                                                                              |