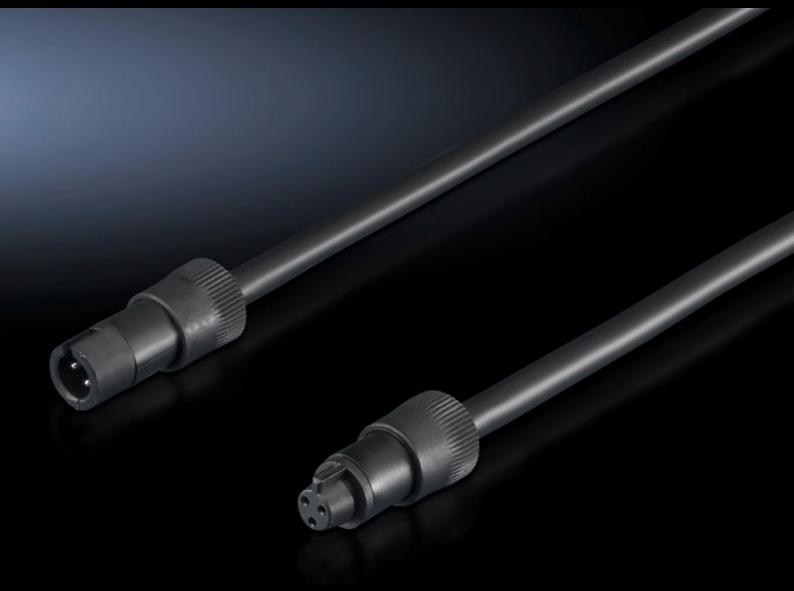

## SZ 4315.840 - Connection accessories for LED compact system light

With LED connection cable or with LED connection cable

## **Features**

| Model No.             | SZ 4315.840                                  |
|-----------------------|----------------------------------------------|
| Design                | LED interconnecting cable for through-wiring |
| Length                | 1,000 mm                                     |
| To fit Model No.      | 4140.810                                     |
|                       | 4140.820                                     |
|                       | 4140.830                                     |
|                       | 4140.840                                     |
| Dimensions            | Length: 1,000 mm                             |
| Packs of              | 1 pc(s).                                     |
| Net weight            | 0.035                                        |
| Gross weight          | 0.04                                         |
| Customs tariff number | 85444290                                     |
| EAN                   | 4028177630512                                |
| E-Number Sweden       | E4302514                                     |
| ETIM 9                | EC001576                                     |
| ETIM 8                | EC001576                                     |
| ECLASS 8.0            | 27060402                                     |