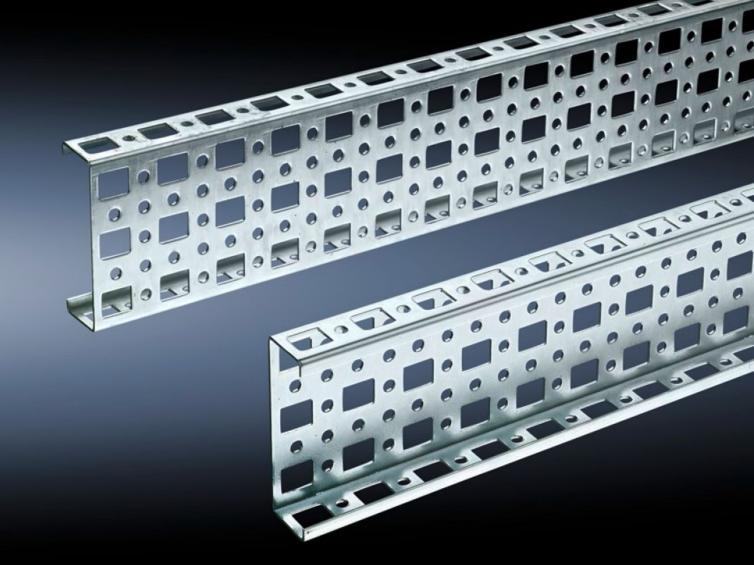

# SZ 4374.000 - PS punched section without mounting flange, 23 x 73 mm for TS, VX SE

For mounting on the horizontal and vertical enclosure sections of a TS via support bracket PS.

#### Features

| Model No.             | SZ 4374.000                                                                                                                                                                                                                     |
|-----------------------|---------------------------------------------------------------------------------------------------------------------------------------------------------------------------------------------------------------------------------|
| Material              | Sheet steel                                                                                                                                                                                                                     |
| Surface finish        | Zinc-plated                                                                                                                                                                                                                     |
| Length                | 295 mm                                                                                                                                                                                                                          |
| Installation options  | Directly to the vertical enclosure section via support brackets TS, via<br>adaptor rail for PS compatibility in conjunction with support<br>brackets PS<br>Directly on the horizontal enclosure section via support brackets PS |
| To fit                | Enclosure type: TS<br>VX SE<br>Suitable for width or height or depth: 400 mm                                                                                                                                                    |
| Packs of              | 4 pc(s).                                                                                                                                                                                                                        |
| Net weight            | 1.176                                                                                                                                                                                                                           |
| Gross weight          | 1.375                                                                                                                                                                                                                           |
| Customs tariff number | 73269098                                                                                                                                                                                                                        |
| EAN                   | 4028177099951                                                                                                                                                                                                                   |
| ETIM 9                | EC002625                                                                                                                                                                                                                        |
| ETIM 8                | EC002625                                                                                                                                                                                                                        |
|                       |                                                                                                                                                                                                                                 |