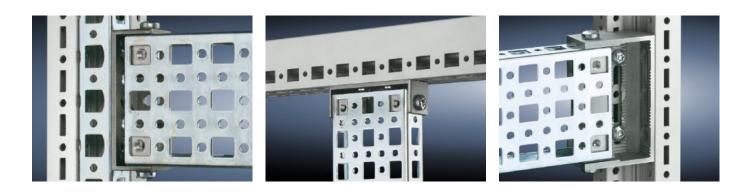

## SZ 4375.000 - PS punched section without mounting flange, 23 x 73 mm for TS, VX SE

For mounting on the horizontal and vertical enclosure sections of a TS via support bracket PS.