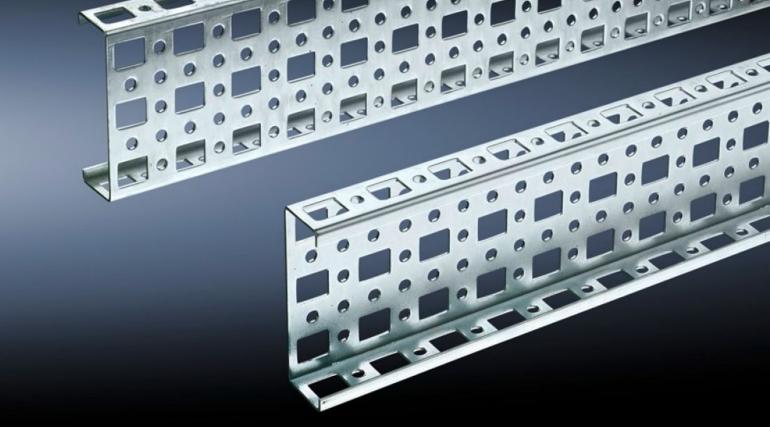

# SZ 4376.000 - PS punched section without mounting flange, 23 x 73 mm for TS, VX SE

For mounting on the horizontal and vertical enclosure sections of a TS via support bracket PS.

#### Features

| Model No.             | SZ 4376.000                                                                                                                                                                                                                     |
|-----------------------|---------------------------------------------------------------------------------------------------------------------------------------------------------------------------------------------------------------------------------|
| Material              | Sheet steel                                                                                                                                                                                                                     |
| Surface finish        | Zinc-plated                                                                                                                                                                                                                     |
| Length                | 495 mm                                                                                                                                                                                                                          |
| Installation options  | Directly to the vertical enclosure section via support brackets TS, via<br>adaptor rail for PS compatibility in conjunction with support<br>brackets PS<br>Directly on the horizontal enclosure section via support brackets PS |
| To fit                |                                                                                                                                                                                                                                 |
|                       | Enclosure type: TS<br>VX SE                                                                                                                                                                                                     |
|                       | Suitable for width or height or depth: 600 mm                                                                                                                                                                                   |
| Packs of              | 4 pc(s).                                                                                                                                                                                                                        |
| Net weight            | 2                                                                                                                                                                                                                               |
| Gross weight          | 2.16                                                                                                                                                                                                                            |
| Customs tariff number | 73269098                                                                                                                                                                                                                        |
| EAN                   | 4028177099999                                                                                                                                                                                                                   |
| ETIM 9                | EC002625                                                                                                                                                                                                                        |
| ETIM 8                | EC002625                                                                                                                                                                                                                        |
|                       |                                                                                                                                                                                                                                 |