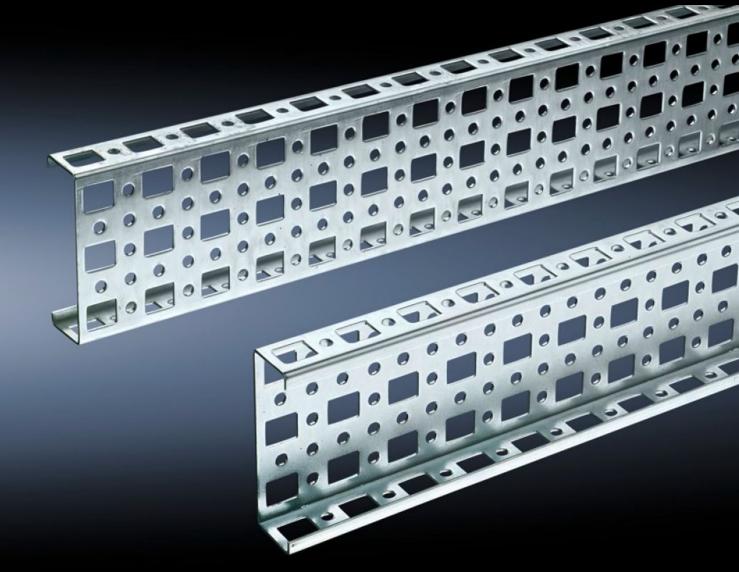

# PS punched section without mounting flange, 23 x 73 mm

State: 17.08.2025 (Source: rittal.com/ua-en)

# SZ 4377.000 - PS punched section without mounting flange, 23 x 73 mm for TS, VX SE

For mounting on the horizontal and vertical enclosure sections of a TS via support bracket PS.