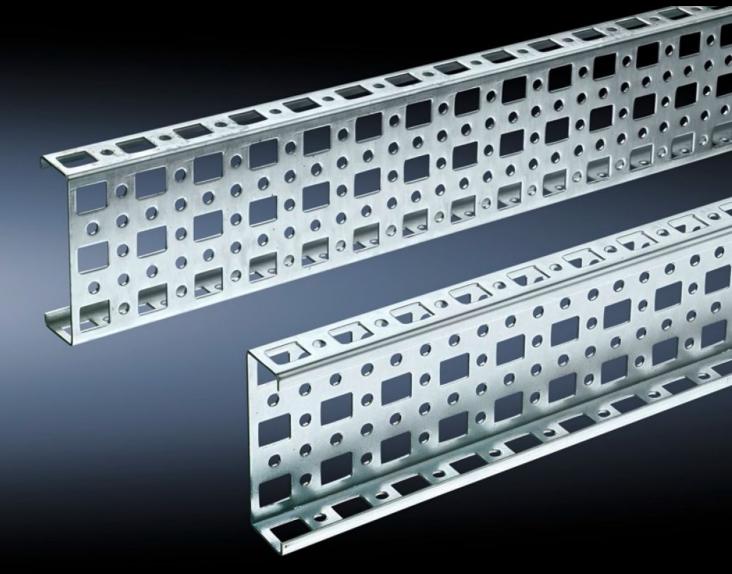

# SZ 4378.000 - PS punched section without mounting flange, 23 x 73 mm for TS, VX SE

For mounting on the horizontal and vertical enclosure sections of a TS via support bracket PS.

#### **Features**

| Model No.             | SZ 4378.000                                                                                                                                                                                                             |
|-----------------------|-------------------------------------------------------------------------------------------------------------------------------------------------------------------------------------------------------------------------|
| Material              | Sheet steel                                                                                                                                                                                                             |
| Surface finish        | Zinc-plated                                                                                                                                                                                                             |
| Length                | 1,095 mm                                                                                                                                                                                                                |
| Installation options  | Directly to the vertical enclosure section via support brackets TS, via adaptor rail for PS compatibility in conjunction with support brackets PS  Directly on the horizontal enclosure section via support brackets PS |
| To fit                | Enclosure type: TS<br>VX SE<br>Suitable for width or height or depth: 1,200 mm                                                                                                                                          |
| Packs of              | 4 pc(s).                                                                                                                                                                                                                |
| Net weight            | 4.636                                                                                                                                                                                                                   |
| Gross weight          | 4.834                                                                                                                                                                                                                   |
| Customs tariff number | 73269098                                                                                                                                                                                                                |
| EAN                   | 4028177100039                                                                                                                                                                                                           |
| ETIM 9                | EC002625                                                                                                                                                                                                                |
| ETIM 8                | EC002625                                                                                                                                                                                                                |
|                       |                                                                                                                                                                                                                         |