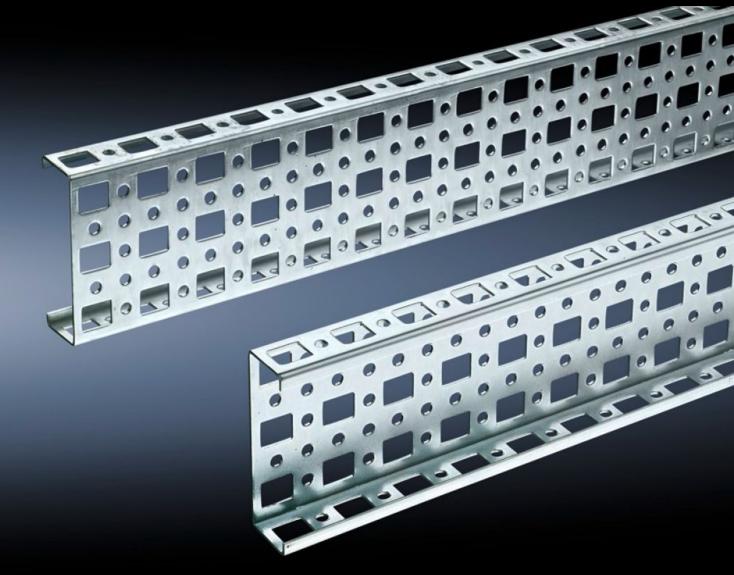

# SZ 4379.000 - PS punched section without mounting flange, 23 x 73 mm for TS, VX SE

For mounting on the horizontal and vertical enclosure sections of a TS via support bracket PS.

#### **Features**

| Model No.             | SZ 4379.000                                                                                                                                                                                                             |
|-----------------------|-------------------------------------------------------------------------------------------------------------------------------------------------------------------------------------------------------------------------|
| Material              | Sheet steel                                                                                                                                                                                                             |
| Surface finish        | Zinc-plated                                                                                                                                                                                                             |
| Length                | 1,695 mm                                                                                                                                                                                                                |
| Installation options  | Directly to the vertical enclosure section via support brackets TS, via adaptor rail for PS compatibility in conjunction with support brackets PS  Directly on the horizontal enclosure section via support brackets PS |
| To fit                | Enclosure type: TS<br>VX SE<br>Suitable for width or height or depth: 1,800 mm                                                                                                                                          |
| Packs of              | 4 pc(s).                                                                                                                                                                                                                |
| Net weight            | 7.068                                                                                                                                                                                                                   |
| Gross weight          | 7.441                                                                                                                                                                                                                   |
| Customs tariff number | 73269098                                                                                                                                                                                                                |
| EAN                   | 4028177100053                                                                                                                                                                                                           |
| ETIM 9                | EC002625                                                                                                                                                                                                                |
| ETIM 8                | EC002625                                                                                                                                                                                                                |
|                       |                                                                                                                                                                                                                         |