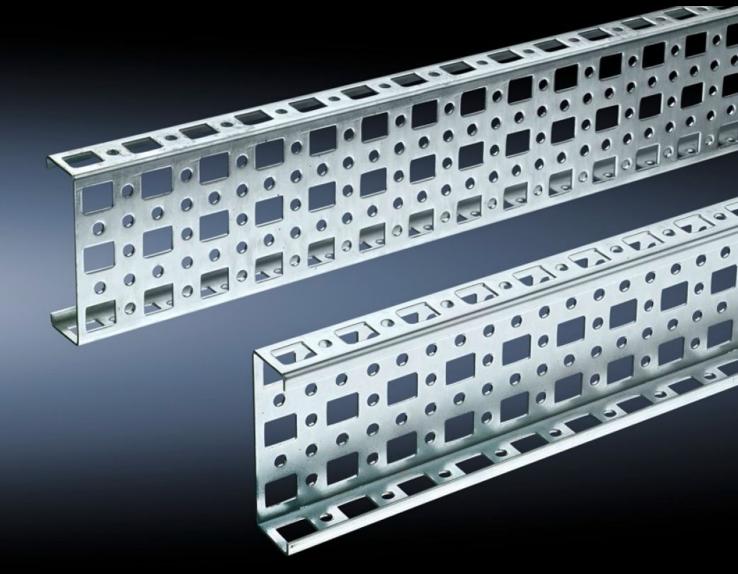

# PS punched section without mounting flange, 23 x 73 mm

State: 15.08.2025 (Source: rittal.com/ua-en)

# SZ 4380.000 - PS punched section without mounting flange, 23 x 73 mm for TS, VX SE

For mounting on the horizontal and vertical enclosure sections of a TS via support bracket PS.

#### **Features**

| Model No.             | SZ 4380.000                                                                                                                                                                                                             |
|-----------------------|-------------------------------------------------------------------------------------------------------------------------------------------------------------------------------------------------------------------------|
| Material              | Sheet steel                                                                                                                                                                                                             |
| Surface finish        | Zinc-plated                                                                                                                                                                                                             |
| Length                | 1,895 mm                                                                                                                                                                                                                |
| Installation options  | Directly to the vertical enclosure section via support brackets TS, via adaptor rail for PS compatibility in conjunction with support brackets PS  Directly on the horizontal enclosure section via support brackets PS |
| To fit                | Enclosure type: TS<br>VX SE<br>Suitable for width or height or depth: 2,000 mm                                                                                                                                          |
| Packs of              | 4 pc(s).                                                                                                                                                                                                                |
| Net weight            | 7.944                                                                                                                                                                                                                   |
| Gross weight          | 8.24                                                                                                                                                                                                                    |
| Customs tariff number | 73269098                                                                                                                                                                                                                |
| EAN                   | 4028177100077                                                                                                                                                                                                           |
| ETIM 9                | EC002625                                                                                                                                                                                                                |
| ETIM 8                | EC002625                                                                                                                                                                                                                |
|                       |                                                                                                                                                                                                                         |