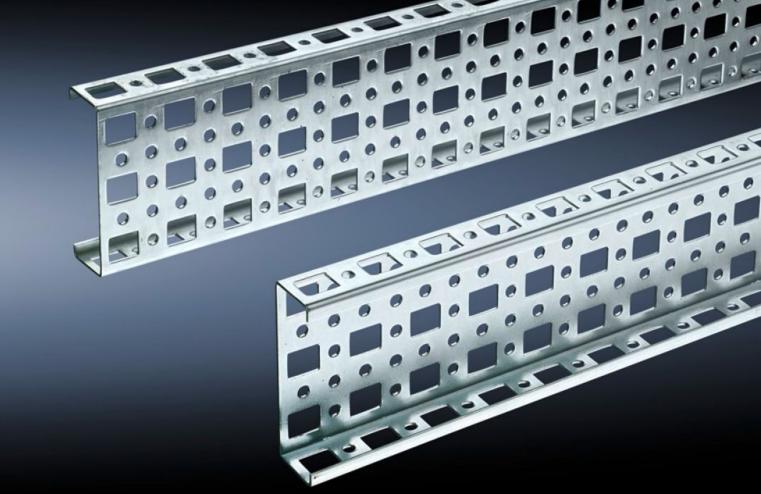

## SZ 4381.000 PS punched section without mounting flange, 23 x 73 mm

State: 20.07.2025 (Source: rittal.com/ua-en)

CLIMATE CONTROL 📎 IT INFRASTRUCTURE SOFTWARE & SERVICES

FRIEDHELM **LOH** GROUP

ENCLOSURES

# SZ 4381.000 - PS punched section without mounting flange, 23 x 73 mm for TS, VX SE

For mounting on the horizontal and vertical enclosure sections of a TS via support bracket PS.

#### Features

| Model No.             | SZ 4381.000                                                                                                                                                                                                                     |
|-----------------------|---------------------------------------------------------------------------------------------------------------------------------------------------------------------------------------------------------------------------------|
| Material              | Sheet steel                                                                                                                                                                                                                     |
| Surface finish        | Zinc-plated                                                                                                                                                                                                                     |
| Length                | 2,095 mm                                                                                                                                                                                                                        |
| Installation options  | Directly to the vertical enclosure section via support brackets TS, via<br>adaptor rail for PS compatibility in conjunction with support<br>brackets PS<br>Directly on the horizontal enclosure section via support brackets PS |
| To fit                | Enclosure type: TS<br>VX SE<br>Suitable for width or height or depth: 2,200 mm                                                                                                                                                  |
| Packs of              | 4 pc(s).                                                                                                                                                                                                                        |
| Net weight            | 8.608                                                                                                                                                                                                                           |
| Gross weight          | 9.062                                                                                                                                                                                                                           |
| Customs tariff number | 73269098                                                                                                                                                                                                                        |
| EAN                   | 4028177100091                                                                                                                                                                                                                   |
| ETIM 9                | EC002625                                                                                                                                                                                                                        |
| ETIM 8                | EC002625                                                                                                                                                                                                                        |
|                       |                                                                                                                                                                                                                                 |