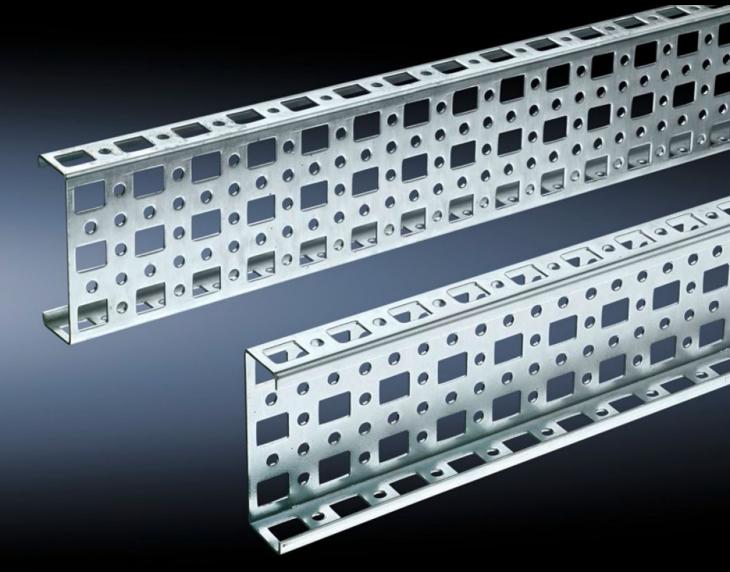

# PS punched section without mounting flange, 23 x 73 mm

State: 15.08.2025 (Source: rittal.com/ua-en)

# SZ 4382.000 - PS punched section without mounting flange, 23 x 73 mm for TS, VX SE

For mounting on the horizontal and vertical enclosure sections of a TS via support bracket PS.

#### **Features**

| Model No.             | SZ 4382.000                                                                                                                                                                                                                     |
|-----------------------|---------------------------------------------------------------------------------------------------------------------------------------------------------------------------------------------------------------------------------|
| Material              | Sheet steel                                                                                                                                                                                                                     |
| Surface finish        | Zinc-plated                                                                                                                                                                                                                     |
| Length                | 895 mm                                                                                                                                                                                                                          |
| Installation options  | Directly to the vertical enclosure section via support brackets TS, via<br>adaptor rail for PS compatibility in conjunction with support<br>brackets PS<br>Directly on the horizontal enclosure section via support brackets PS |
| To fit                | Enclosure type: TS<br>VX SE<br>Suitable for width or height or depth: 1,000 mm                                                                                                                                                  |
| Packs of              | 4 pc(s).                                                                                                                                                                                                                        |
| Net weight            | 3.812                                                                                                                                                                                                                           |
| Gross weight          | 3.86                                                                                                                                                                                                                            |
| Customs tariff number | 73269098                                                                                                                                                                                                                        |
| EAN                   | 4028177100114                                                                                                                                                                                                                   |
| ETIM 9                | EC002625                                                                                                                                                                                                                        |
| ETIM 8                | EC002625                                                                                                                                                                                                                        |
|                       |                                                                                                                                                                                                                                 |