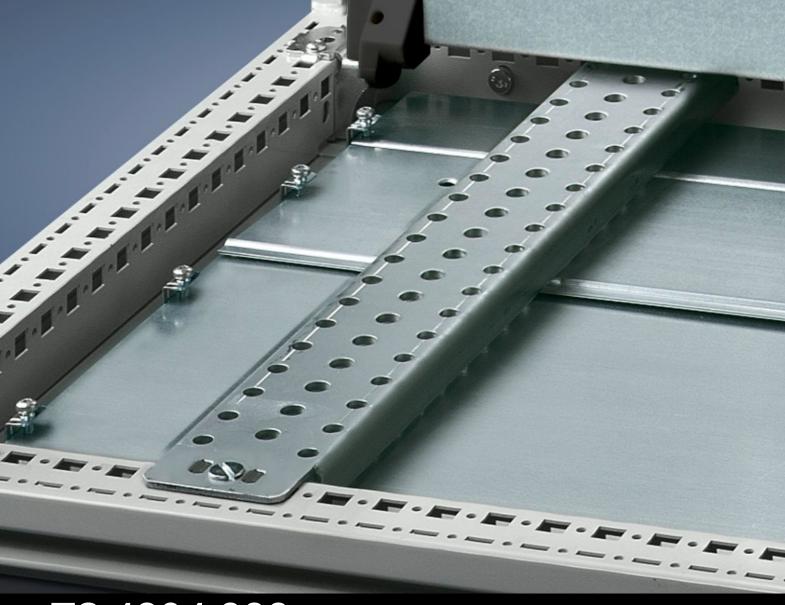

## TS 4394.000 - Support rail 75 x 20 mm for VX, TS, VX SE

For heavy installed equipment such as base isolators or transformers.

#### **Features**

| Model No.            | TS 4394.000                                                                                                                                                                                                                                                                                                                                                                                                |
|----------------------|------------------------------------------------------------------------------------------------------------------------------------------------------------------------------------------------------------------------------------------------------------------------------------------------------------------------------------------------------------------------------------------------------------|
| Design               | Slotted                                                                                                                                                                                                                                                                                                                                                                                                    |
| Product description  | For heavy installed equipment such as base isolators or transformers.                                                                                                                                                                                                                                                                                                                                      |
| Material             | Sheet steel                                                                                                                                                                                                                                                                                                                                                                                                |
| Surface finish       | Zinc-plated                                                                                                                                                                                                                                                                                                                                                                                                |
| Supply includes      | Assembly parts                                                                                                                                                                                                                                                                                                                                                                                             |
| Installation options | On the inner mounting level of the VX enclosure section On the vertical TS enclosure section via snap-on nuts TS 8800.808 or adaptor rails for VX compatibility, height-offset, via TS punched rail 25 x 38 mm On the horizontal TS enclosure section: in the width, in the depth On the VX SE enclosure section in the width (bottom and top) or in the depth (bottom and top) via snap-on nuts 8800.808. |
| To fit               | Enclosure type: VX TS VX SE Width: = 400 mm Depth: = 400 mm                                                                                                                                                                                                                                                                                                                                                |
| Packs of             | 4 pc(s).                                                                                                                                                                                                                                                                                                                                                                                                   |
| Net weight           | 3.928                                                                                                                                                                                                                                                                                                                                                                                                      |