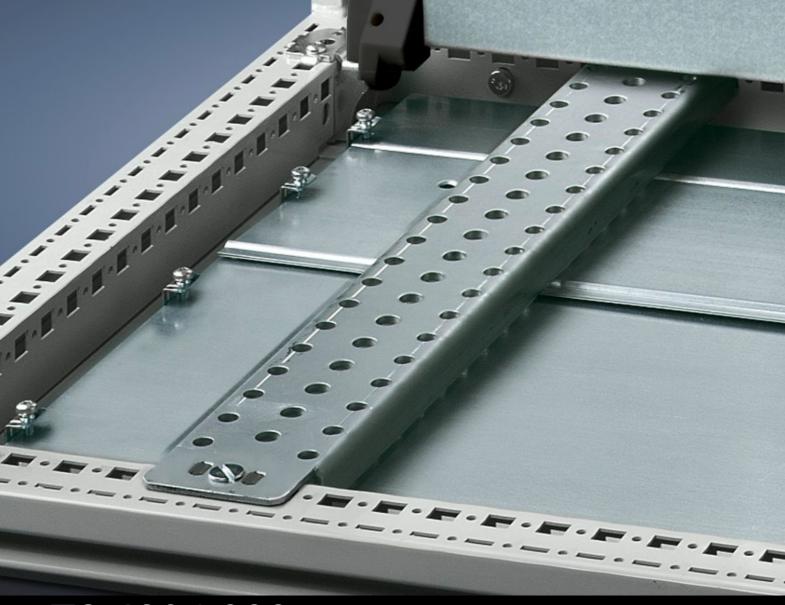

## TS 4396.000 - Support rail 75 x 20 mm for VX, TS, VX SE

For heavy installed equipment such as base isolators or transformers.

#### **Features**

| Model No.            | TS 4396.000                                                                                                                                                                                                                                                                                                                                                                                                |
|----------------------|------------------------------------------------------------------------------------------------------------------------------------------------------------------------------------------------------------------------------------------------------------------------------------------------------------------------------------------------------------------------------------------------------------|
| Design               | Slotted                                                                                                                                                                                                                                                                                                                                                                                                    |
| Product description  | For heavy installed equipment such as base isolators or transformers.                                                                                                                                                                                                                                                                                                                                      |
| Material             | Sheet steel                                                                                                                                                                                                                                                                                                                                                                                                |
| Surface finish       | Zinc-plated                                                                                                                                                                                                                                                                                                                                                                                                |
| Supply includes      | Assembly parts                                                                                                                                                                                                                                                                                                                                                                                             |
| Installation options | On the inner mounting level of the VX enclosure section On the vertical TS enclosure section via snap-on nuts TS 8800.808 or adaptor rails for VX compatibility, height-offset, via TS punched rail 25 x 38 mm On the horizontal TS enclosure section: in the width, in the depth On the VX SE enclosure section in the width (bottom and top) or in the depth (bottom and top) via snap-on nuts 8800.808. |
| To fit               | Enclosure type: VX TS VX SE Width: = 600 mm Depth: = 600 mm                                                                                                                                                                                                                                                                                                                                                |
| Packs of             | 4 pc(s).                                                                                                                                                                                                                                                                                                                                                                                                   |
| Net weight           | 6.232                                                                                                                                                                                                                                                                                                                                                                                                      |