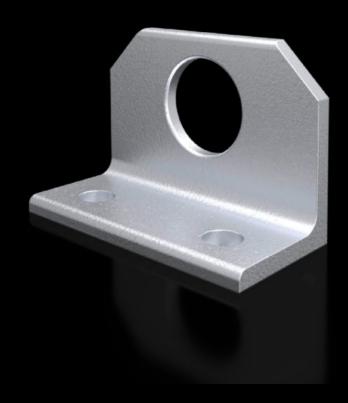

# SZ 4540.000 - Combination angle for VX, TS

For optimum distribution of tensile forces during transportation of bayed enclosures by crane.

#### **Features**

| Model No.                     | SZ 4540.000                                                                                                   |
|-------------------------------|---------------------------------------------------------------------------------------------------------------|
| Product description           | For optimum distribution of tensile forces during transportation of bayed enclosures by crane.                |
| Material                      | Sheet steel                                                                                                   |
| Surface finish                | Zinc-plated                                                                                                   |
| Supply includes               | Assembly parts                                                                                                |
| To fit                        | Enclosure type: VX<br>TS                                                                                      |
| Packs of                      | 4 pc(s).                                                                                                      |
| Net weight                    | 2.58                                                                                                          |
| Gross weight                  | 2.76                                                                                                          |
| PCF per pack (cradle-to-gate) | 10.4 kg CO2 eq (Cat B)                                                                                        |
| Note on PCF category          | Category B: PCF value (cradle-to-gate) based on the product weight approximately calculated and self-declared |
| Customs tariff number         | 73182900                                                                                                      |
| EAN                           | 4028177102552                                                                                                 |
| ETIM 9                        | EC002622                                                                                                      |
| ETIM 8                        | EC002622                                                                                                      |
|                               |                                                                                                               |