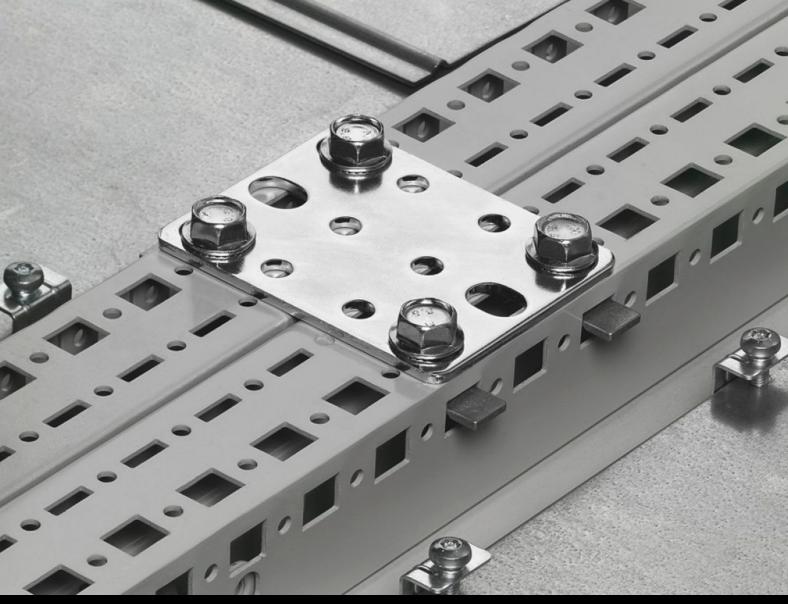

## TS 4582.500 - Baying brackets for TS/TS, TS/PS

For additional stability or if mounting plate brackets, swing frames or busbar supports prevent installation of a baying bracket.

## **Features**

| Model No.             | TS 4582.500                                                                                                                                                 |
|-----------------------|-------------------------------------------------------------------------------------------------------------------------------------------------------------|
| Product description   | For additional stabilisation, or in cases where mounting plate brackets, swing frame or busbar support prevent the installation of angular baying brackets. |
| Material              | Sheet steel                                                                                                                                                 |
| Surface finish        | Zinc-plated                                                                                                                                                 |
| Supply includes       | Assembly parts                                                                                                                                              |
| Assembly instruction  | The snap-on nut is required for mounting on the vertical enclosure section                                                                                  |
| To fit                | Enclosure type: TS 8<br>PS                                                                                                                                  |
| Packs of              | 4 pc(s).                                                                                                                                                    |
| Net weight            | 0.672                                                                                                                                                       |
| Gross weight          | 0.76                                                                                                                                                        |
| Customs tariff number | 83024900                                                                                                                                                    |
| EAN                   | 4028177185531                                                                                                                                               |
| ETIM 9                | EC002622                                                                                                                                                    |
| ETIM 8                | EC002622                                                                                                                                                    |
| ECLASS 8.0            | 27189263                                                                                                                                                    |